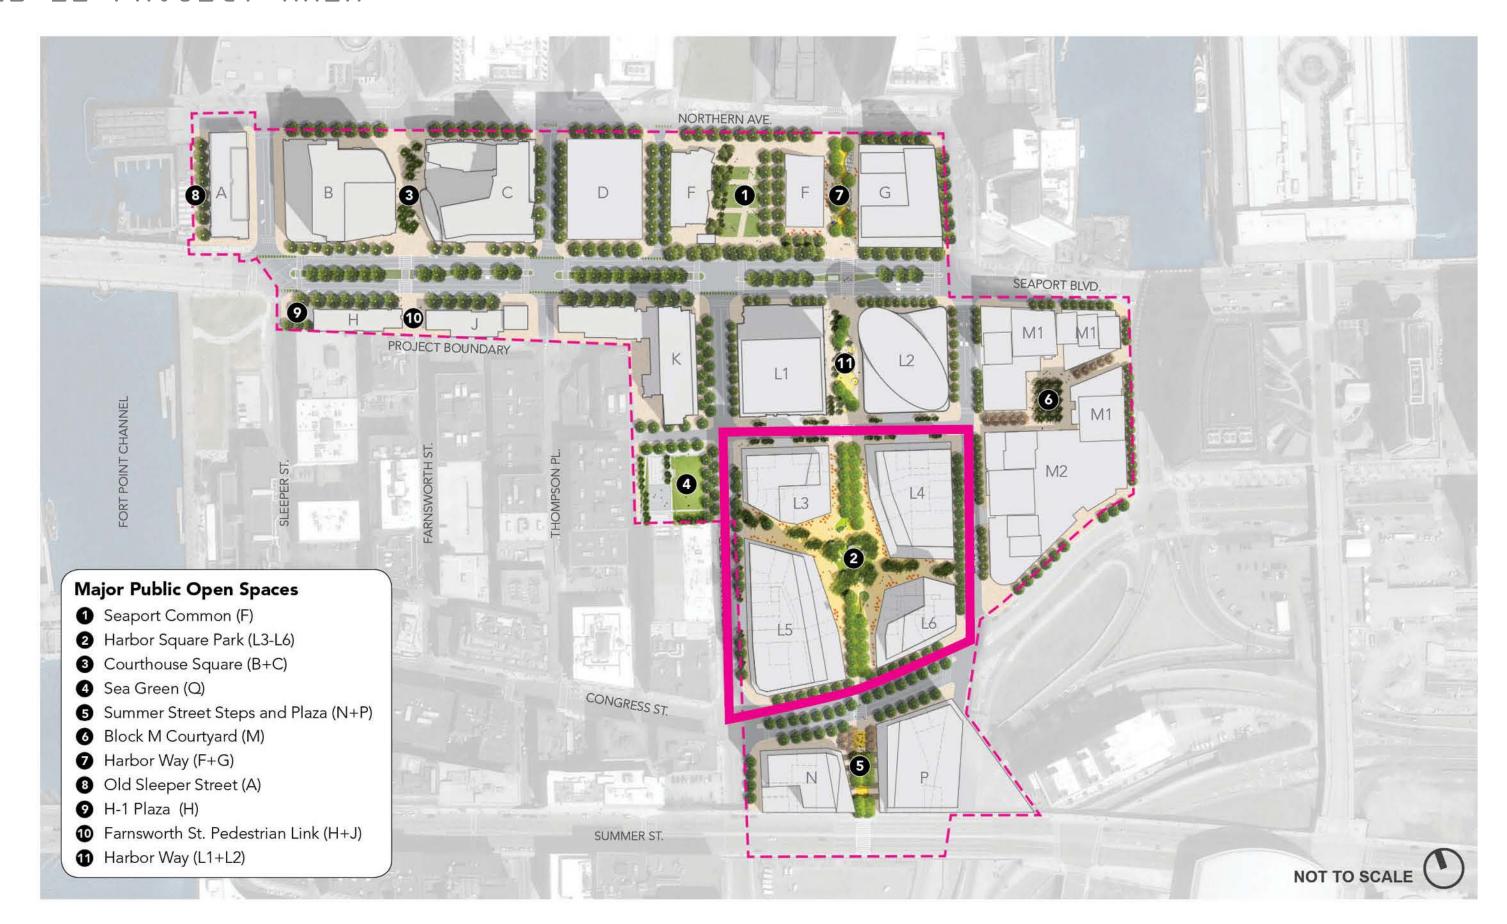

#### **Table of Contents**

- Approved Public Realm Concept Plans
- Overall Schematic Design: Blocks L3-L6: Phase I L4
  - Planting
  - Materiality
  - Furnishing & Place

**Approved Public Realm Concept Plans** 

## OVERALL SITE PLAN PDA APPROVED PUBLIC REALM



## HARBOR SQUARE PARK CHILDREN'S NATURAL PLAY AREA - VIEW NORTH



### HARBOR SQUARE PARK CENTRAL GREEN - VIEW TOWARDS SEA GREEN



## HARBOR SQUARE PARK CENTRAL GREEN - WINTER SKATING



## HARBOR SQUARE PARK PLAY ROOM - VIEW NORTH



# Overall Schematic Design: Blocks L3-L6 Incl. Phase I Schematic Design – L4

#### SEAPORT SQUARE MASTERPLAN L3-L6 PROJECT AREA



Brockz r3-rP



#### Brockz ra-re ШШ 00 1 00 . . . . . . . . . . . . . . . . 000 00 LAYOUT PLAN AUTUMN LANE TABLED MID-BLOCK CROSSING ШШ L3 BOSTON WHARF ROAD MID-BLOCK CROSSING HARBOR LANE STONE STACK PLAY ROOM HARBOR LANE L5 L6 CANOPY WALK PLAY AREA BOULDER CLUSTER WITH MOVABLE CHAIRS, TYP.



**Planting** 

#### DECIDUOUS AND EVERGREEN TREE PALETTE

CENTRAL GREEN













## DECIDUOUS AND FLOWERING TREE PALETTE HARBOR LANE





#### AUTUMN LANE





#### PERENNIAL PLANTING PALETTE

#### CENTRAL GREEN



## PERENNIAL PLANTING PALETTE HARBOR LANE



## PERENNIAL PLANTING PALETTE AUTUMN LANE















#### LEGEND:

| YMBOL  | DESCRIPTION                                                                                     | QTY       | DETAIL      |  |
|--------|-------------------