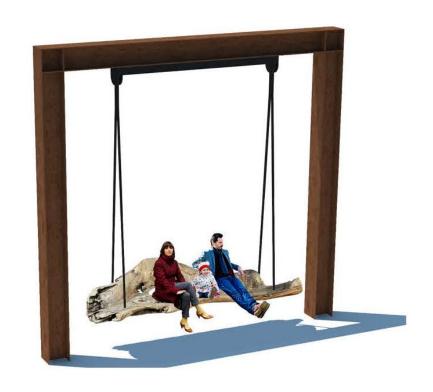

## FURNISHING & PLACES CUSTOM ELEMENTS

STONE SEAT

**SEAPORT SWINGS** 

BOULDER CLUSTER
(INFORMAL SEATING ELEMENT)

'FLOATING' WOOD SEAT