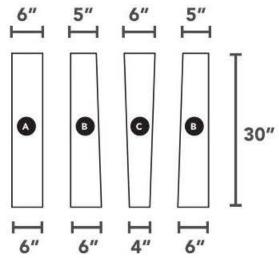

|           |             |  |
|        | STONE SEAT, TYP.  • WEIGHT: 7,200 LBS EA.  • (H) 2' X (L) 8'-10' X (W) 2'-3'                    | 13 EA.    | 01/L-601.00 |  |
| 00     | BOULDER TYPE A, TYP.  • APPROX. WEIGHT: 12,600 LBS EA.  • (H) 2'-3' X (L) 4'-6' X (W) 4'-6'     | 25 EA.    | 02/L-601.00 |  |
| 0      | BOULDER TYPE B, TYP.  • APPROX. WEIGHT: 12,600 LBS EA.  • (H) 3' X (L) 4'-6' X (W) 4'-6'        | 9 EA.     | 02/L-601.00 |  |
| 1      | BOULDER TYPE C, TYP.  • APPROX. WEIGHT: 240,000 LBS EA.  • (H) 8'-10' X (L) 8'-10' X (W) 8'-10' | 6 EA.     | 03/L-601.00 |  |



### HARBOR WAY POTENTIAL WOOD DECKING OPTIONS



#### HARBOR SQUARE PARK PAVING - TYP. AT HARBOR WAY



#### **PAVING MODULES**



#### **PAVING PATTERN**



### HARBOR SQUARE PARK PAVING - TYP. AT HARBOR LANE



## HARBOR SQUARE PARK WEATHERED STEEL EDGING





Furnishing + Places

FURNISHING PLAN AUTUMN LANE TR B2 B2 B2  $\left\langle B2 \right\rangle \left\langle B2 \right\rangle \quad \left\langle B2 \right\rangle \quad \left\langle B2 \right\rangle$ НВ L3 B1 B1 (B1) CENTRAL GREEN TR -L5 L6 (B1) - (1) НВ

Brockz r3-rP

| SYMBOL | QTY | DESCRIPTION                                | DETAIL      |  |
|--------|-----|--------------------------------------------|-------------|--|
| (B1)   | 28  | BENCH TYPE 01                              | 01/L-701.00 |  |
| B2     | 12  | BENCH TYPE 02                              | 02/L-701.00 |  |
| (M1)   | 43  | MOVABLE CHAIRS                             | 05/L-701.00 |  |
|