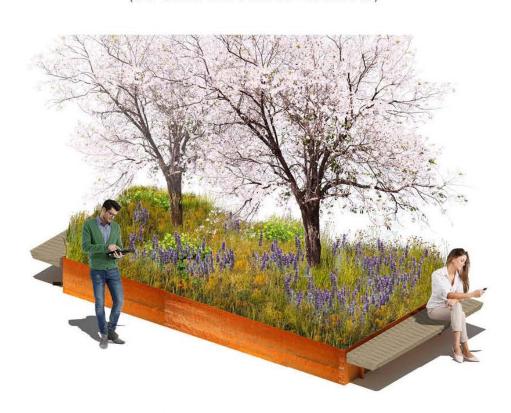

## FURNISHING & PLACES CUSTOM ELEMENTS

STONE SEAT

**SEAPORT SWINGS** 

BOULDER CLUSTER
(INFORMAL SEATING ELEMENT)

'FLOATING' WOOD SEAT