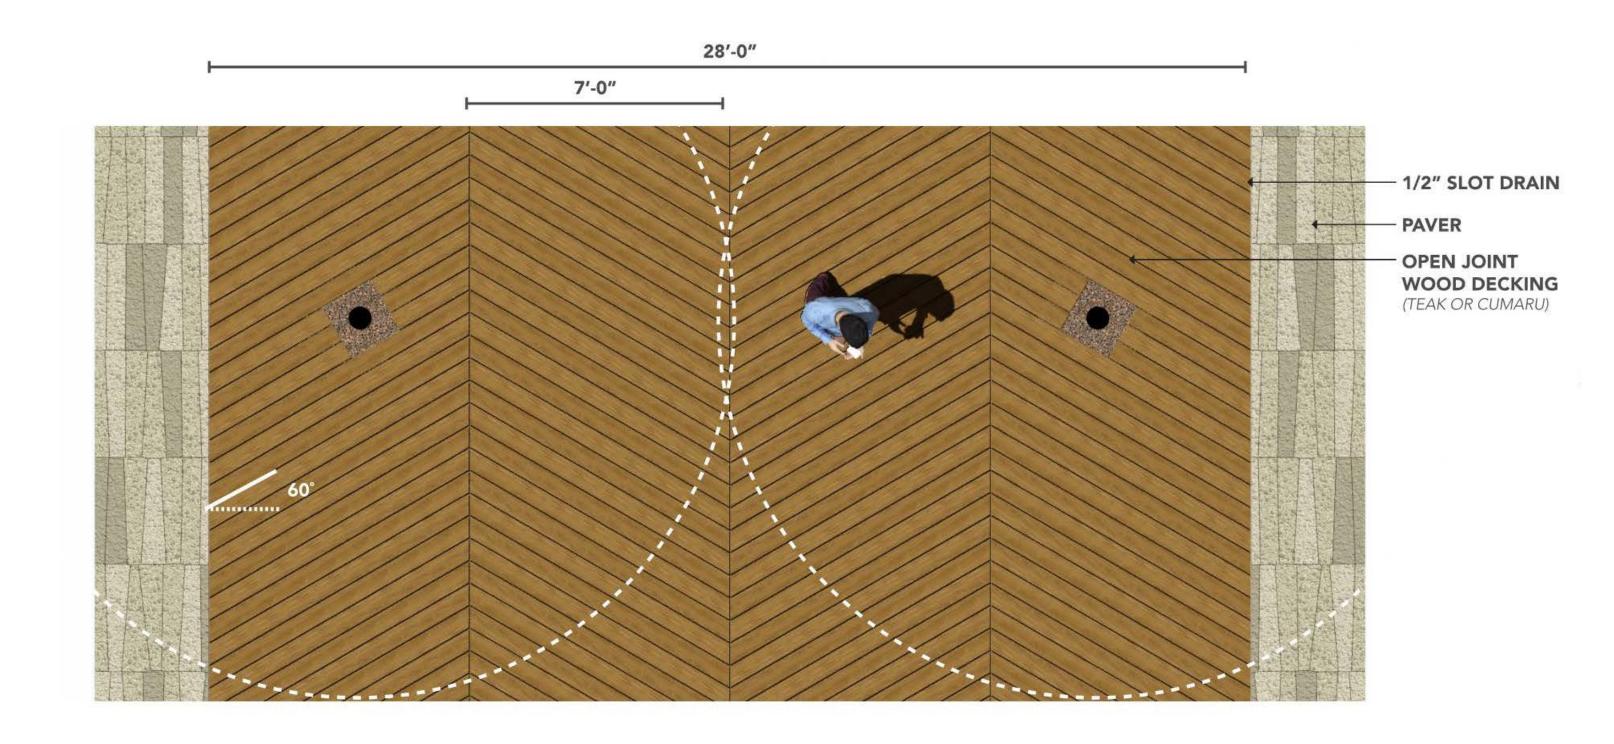

| 1,727 LF  | 07/L-502.00 |  |
| PL     | PLANTING                                                                                        |           |             |  |
|        | STONE SEAT, TYP.  • WEIGHT: 7,200 LBS EA.  • (H) 2' X (L) 8'-10' X (W) 2'-3'                    | 13 EA.    | 01/L-601.00 |  |
| 00     | BOULDER TYPE A, TYP.  • APPROX. WEIGHT: 12,600 LBS EA.  • (H) 2'-3' X (L) 4'-6' X (W) 4'-6'     | 25 EA.    | 02/L-601.00 |  |
| 0      | BOULDER TYPE B, TYP.  • APPROX. WEIGHT: 12,600 LBS EA.  • (H) 3' X (L) 4'-6' X (W) 4'-6'        | 9 EA.     | 02/L-601.00 |  |
| 1      | BOULDER TYPE C, TYP.  • APPROX. WEIGHT: 240,000 LBS EA.  • (H) 8'-10' X (L) 8'-10' X (W) 8'-10' | 6 EA.     | 03/L-601.00 |  |



### HARBOR WAY POTENTIAL WOOD DECKING OPTIONS



#### HARBOR SQUARE PARK PAVING - TYP. AT HARBOR WAY



#### **PAVING MODULES**



#### **PAVING PATTERN**



### HARBOR SQUARE PARK PAVING - TYP. AT HARBOR LANE



## HARBOR SQUARE PARK WEATHERED STEEL EDGING





Furnishing + Places

FURNISHING PLAN AUTUMN LANE TR B2 B2 B2  $\left\langle B2 \right\rangle \left\langle B2 \right\rangle \quad \left\langle B2 \right\rangle \quad \left\langle B2 \right\rangle$ НВ L3 B1 B1 (B1) CENTRAL GREEN TR -L5 L6 (B1) - (1) НВ

Brockz r3-rP

| SYMBOL | QTY | DESCRIPTION                                | DETAIL      |  |
|--------|-----|--------------------------------------------|-------------|--|
| (B1)   | 28  | BENCH TYPE 01                              | 01/L-701.00 |  |
| B2     | 12  | BENCH TYPE 02