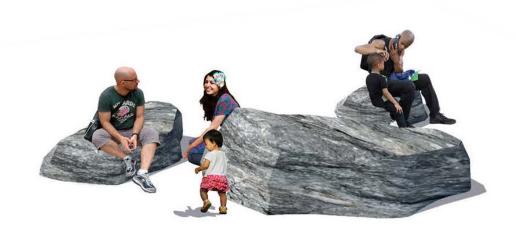

## FURNISHING & PLACES CUSTOM ELEMENTS

STONE SEAT

**SEAPORT SWINGS** 

BOULDER CLUSTER
(INFORMAL SEATING ELEMENT)

'FLOATING' WOOD SEAT