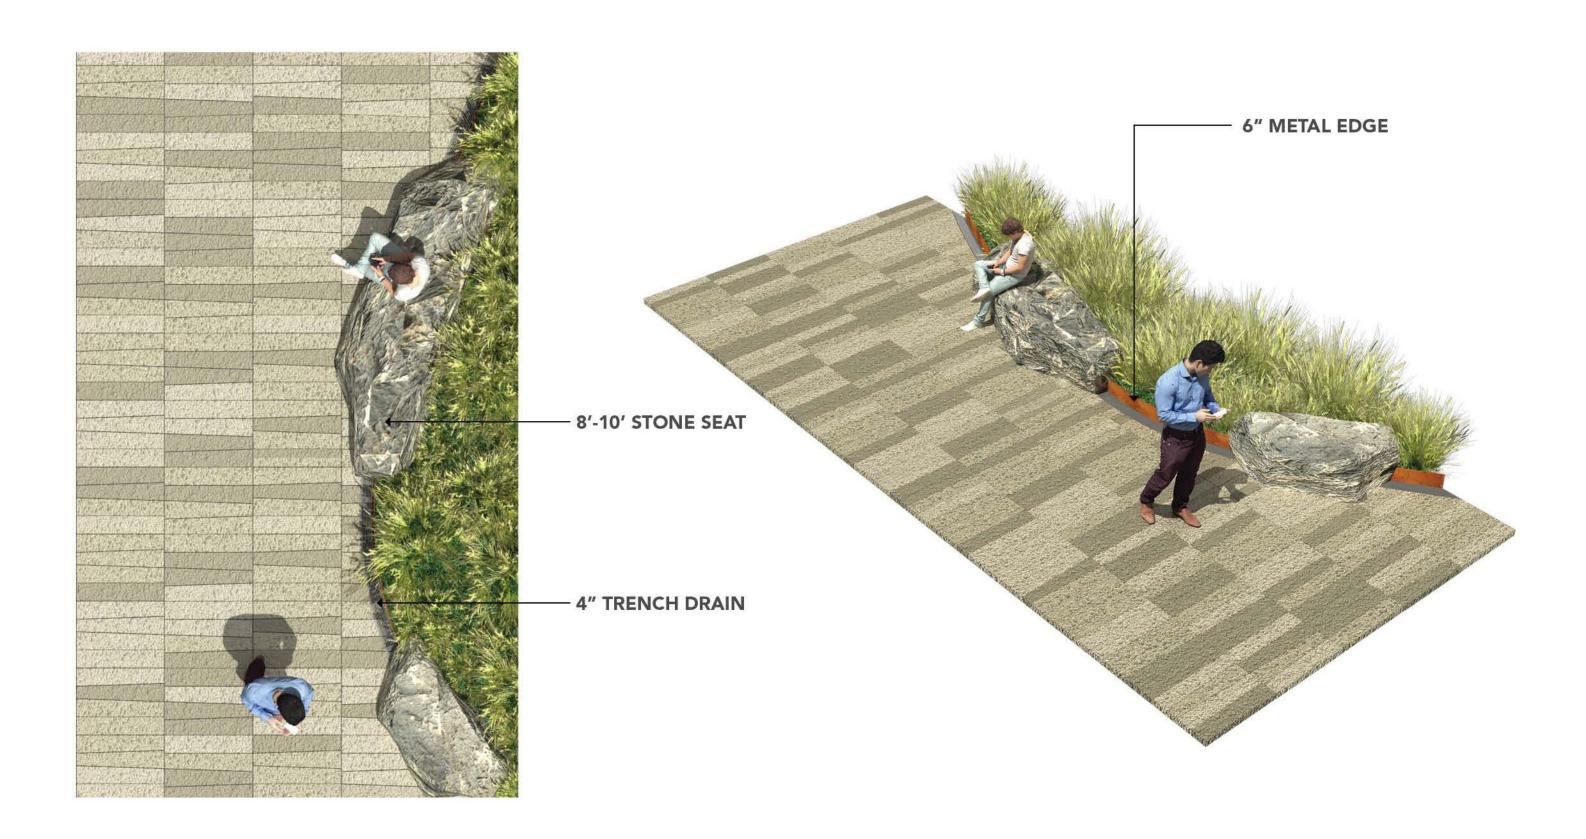

#### LEGEND:

| YMBOL  | DESCRIPTION                                                                                     | QTY       | DETAIL      |  |
|--------|-------------------------------------------------------------------------------------------------|-----------|-------------|--|
| PA-    | C.I.P. CONC. TYPE 1 (PEDESTRIAN)                                                                | 19,155 SF | 01/L-501.00 |  |
| PA-    | C.I.P. CONC. TYPE 2 (VEHICULAR)                                                                 | 2,890 SF  | 02/L-501.00 |  |
| PA-    | STONE PAVING TYPE 1 (VEHICULAR)                                                                 | 31,760 SF | 04/L-501.00 |  |
| PA-    | STONE PAVING TYPE 2 (PEDESTRIAN)                                                                | 10,580 SF | 05/L-501.00 |  |
| Св-    | PERMEABLE COBBLE PAVING                                                                         | 9,710 SF  | 06/L-501.00 |  |
| (pg-   | DECOMPOSED GRANITE                                                                              | 765 SF    | 07/L-501.00 |  |
| (WB    | WOOD BOARDWALK                                                                                  | 8,052 SF  | 03/L-503.00 |  |
| (E-1   | 6" RAISED METAL EDGE<br>(WEATHERED STEEL)                                                       | 1,000 LF  | 08/L-502.00 |  |
| (E-2   | 18" RAISED METAL EDGE<br>(WEATHERED STEEL)                                                      | 785 LF    | 09/L-502.00 |  |
| — (E-3 | FLUSH METAL EDGE                                                                                | 1,727 LF  | 07/L-502.00 |  |
| PL     | PLANTING                                                                                        |           |             |  |
|        | STONE SEAT, TYP.  • WEIGHT: 7,200 LBS EA.  • (H) 2' X (L) 8'-10' X (W) 2'-3'                    | 13 EA.    | 01/L-601.00 |  |
| 00     | BOULDER TYPE A, TYP.  • APPROX. WEIGHT: 12,600 LBS EA.  • (H) 2'-3' X (L) 4'-6' X (W) 4'-6'     | 25 EA.    | 02/L-601.00 |  |
| 0      | BOULDER TYPE B, TYP.  • APPROX. WEIGHT: 12,600 LBS EA.  • (H) 3' X (L) 4'-6' X (W) 4'-6'        | 9 EA.     | 02/L-601.00 |  |
| 1      | BOULDER TYPE C, TYP.  • APPROX. WEIGHT: 240,000 LBS EA.  • (H) 8'-10' X (L) 8'-10' X (W) 8'-10' | 6 EA.     | 03/L-601.00 |  |

### HARBOR SQUARE PARK PAVING - TYP. AT HARBOR LANE