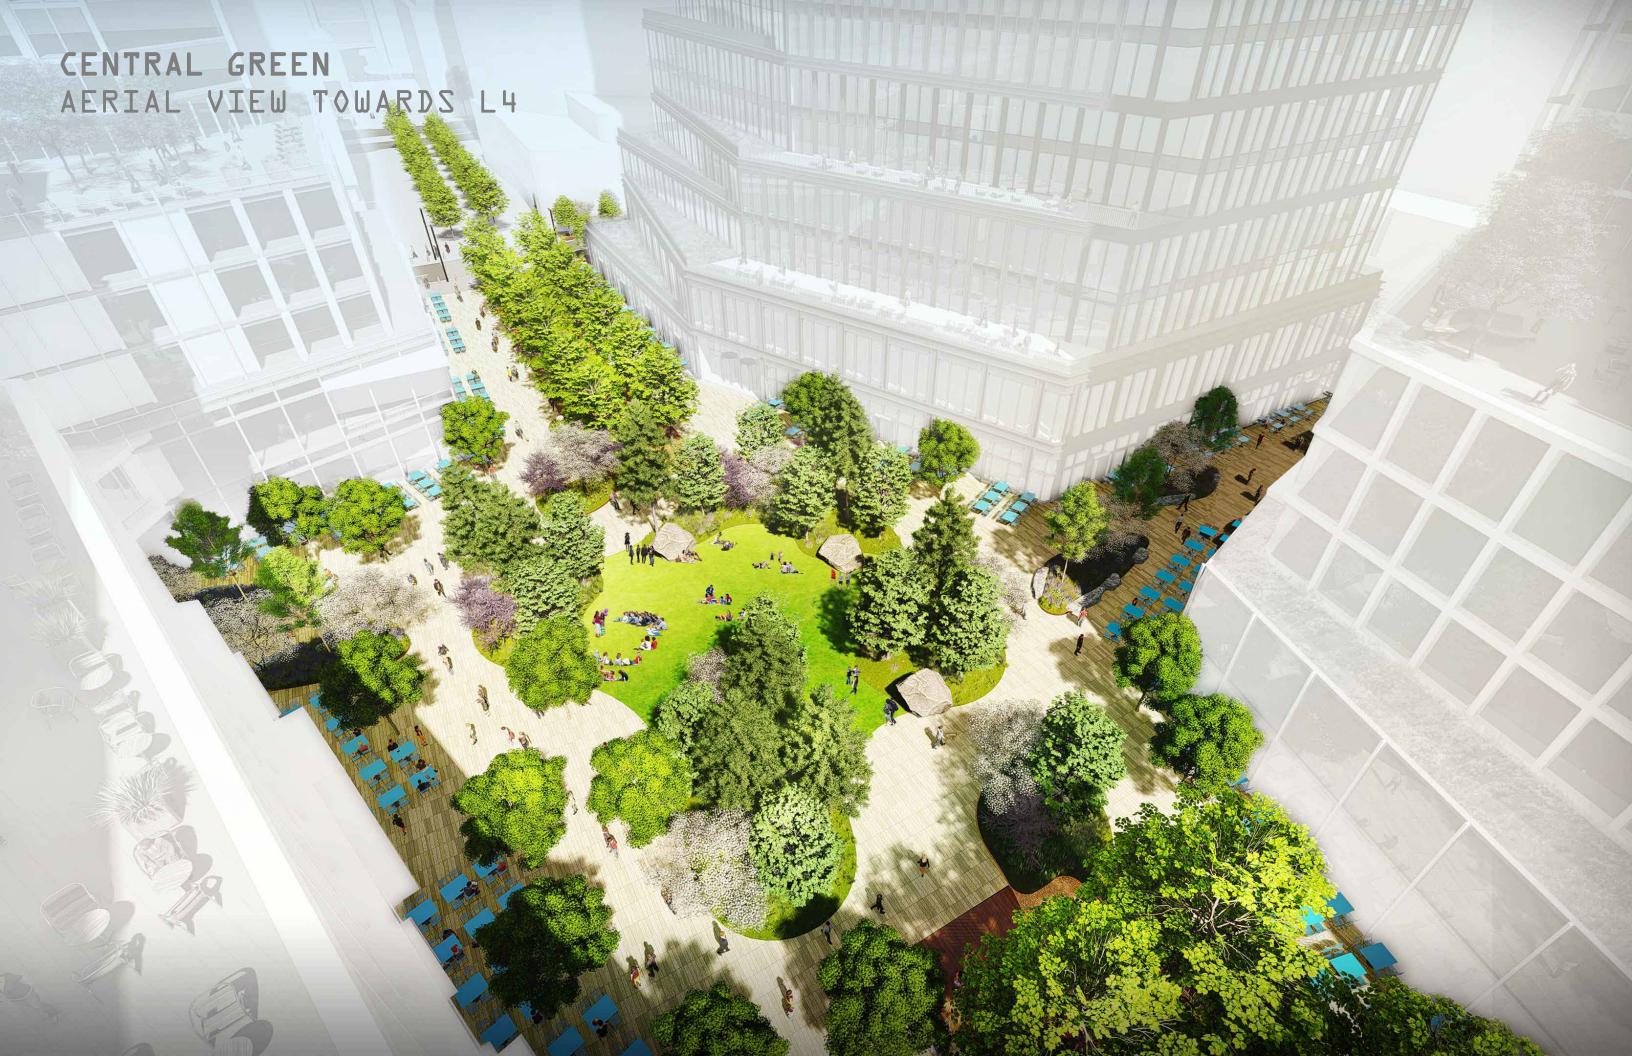

ER SKATING



## HARBOR SQUARE PARK PLAY ROOM - VIEW NORTH



# Overall Schematic Design: Blocks L3-L6 Incl. Phase I Schematic Design – L4

#### SEAPORT SQUARE MASTERPLAN L3-L6 PROJECT AREA



Brockz r3-rP



#### Brockz ra-re ШШ 00 1 00 . . . . . . . . . . . . . . . . 000 00 LAYOUT PLAN AUTUMN LANE TABLED MID-BLOCK CROSSING ШШ L3 BOSTON WHARF ROAD MID-BLOCK CROSSING HARBOR LANE STONE STACK PLAY ROOM HARBOR LANE L5 L6 CANOPY WALK PLAY AREA BOULDER CLUSTER WITH MOVABLE CHAIRS, TYP.



**Planting** 

#### DECIDUOUS AND EVERGREEN TREE PALETTE

CENTRAL GREEN













## DECIDUOUS AND FLOWERING TREE PALETTE HARBOR LANE





#### AUTUMN LANE





#### PERENNIAL PLANTING PALETTE

#### CENTRAL GREEN



## PERENNIAL PLANTING PALETTE HARBOR LANE



## PERENNIAL PLANTING PALETTE AUTUMN LANE















#### LEGEND:

| YMBOL  | DESCRIPTION                                                                                     | QTY       | DETAIL      |  |
|--------|-------------------------------------------------------------------------------------------------|-----------|-------------|--|
| PA-    | C.I.P. CONC. TYPE 1 (PEDESTRIAN)                                                                | 19,155 SF | 01/L-501.00 |  |
| PA-    | C.I.P. CONC. TYPE 2 (VEHICULAR)                                                                 | 2,890 SF  | 02/L-501.00 |  |
| PA-    | STONE PAVING TYPE 1 (VEHICULAR)                                                                 | 31,760 SF | 04/L-501.00 |  |
| PA-    | STONE PAVING TYPE 2 (PEDESTRIAN)