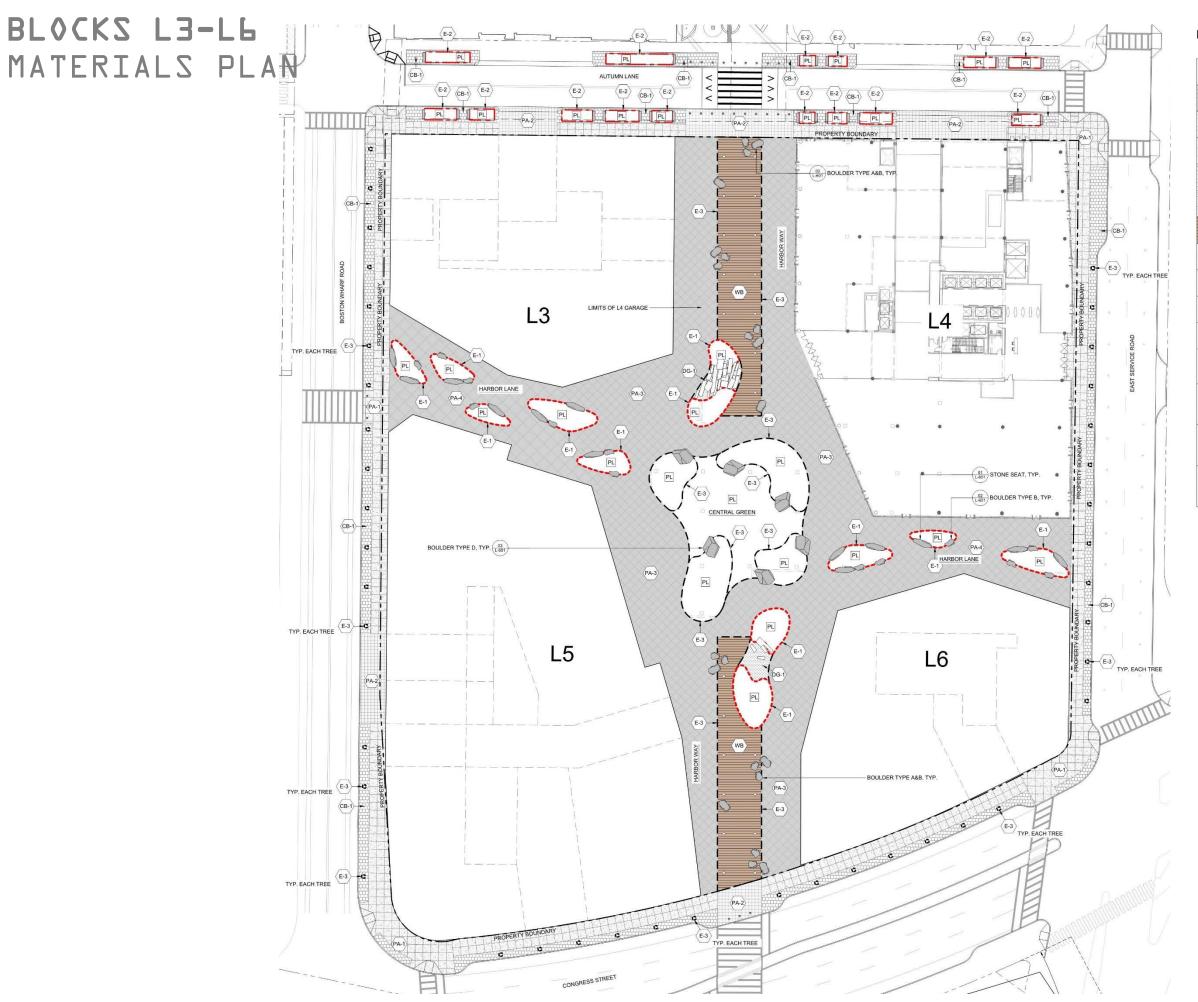

#### LEGEND:

| YMBOL  | DESCRIPTION                                                                                     | QTY       | DETAIL      |  |
|--------|-------------------------------------------------------------------------------------------------|-----------|-------------|--|
| PA-    | C.I.P. CONC. TYPE 1 (PEDESTRIAN)                                                                | 19,155 SF | 01/L-501.00 |  |
| PA-    | C.I.P. CONC. TYPE 2 (VEHICULAR)                                                                 | 2,890 SF  | 02/L-501.00 |  |
| PA-    | STONE PAVING TYPE 1 (VEHICULAR)                                                                 | 31,760 SF | 04/L-501.00 |  |
| PA-    | STONE PAVING TYPE 2 (PEDESTRIAN)                                                                | 10,580 SF | 05/L-501.00 |  |
| Св-    | PERMEABLE COBBLE PAVING                                                                         | 9,710 SF  | 06/L-501.00 |  |
| (pg-   | DECOMPOSED GRANITE                                                                              | 765 SF    | 07/L-501.00 |  |
| (WB    | WOOD BOARDWALK                                                                                  | 8,052 SF  | 03/L-503.00 |  |
| (E-1   | 6" RAISED METAL EDGE<br>(WEATHERED STEEL)                                                       | 1,000 LF  | 08/L-502.00 |  |
| (E-2   | 18" RAISED METAL EDGE<br>(WEATHERED STEEL)                                                      | 785 LF    | 09/L-502.00 |  |
| — (E-3 | FLUSH METAL EDGE                                                                                | 1,727 LF  | 07/L-502.00 |  |
| PL     | PLANTING                                                                                        |           |             |  |
|        | STONE SEAT, TYP.  • WEIGHT: 7,200 LBS EA.  • (H) 2' X (L) 8'-10' X (W) 2'-3'                    | 13 EA.    | 01/L-601.00 |  |
| 00     | BOULDER TYPE A, TYP.  • APPROX. WEIGHT: 12,600 LBS EA.  • (H) 2'-3' X (L) 4'-6' X (W) 4'-6'     | 25 EA.    | 02/L-601.00 |  |
| 0      | BOULDER TYPE B, TYP.  • APPROX. WEIGHT: 12,600 LBS EA.  • (H) 3' X (L) 4'-6' X (W) 4'-6'        | 9 EA.     | 02/L-601.00 |  |
| 1      | BOULDER TYPE C, TYP.  • APPROX. WEIGHT: 240,000 LBS EA.  • (H) 8'-10' X (L) 8'-10' X (W) 8'-10' | 6 EA.     | 03/L-601.00 |  |