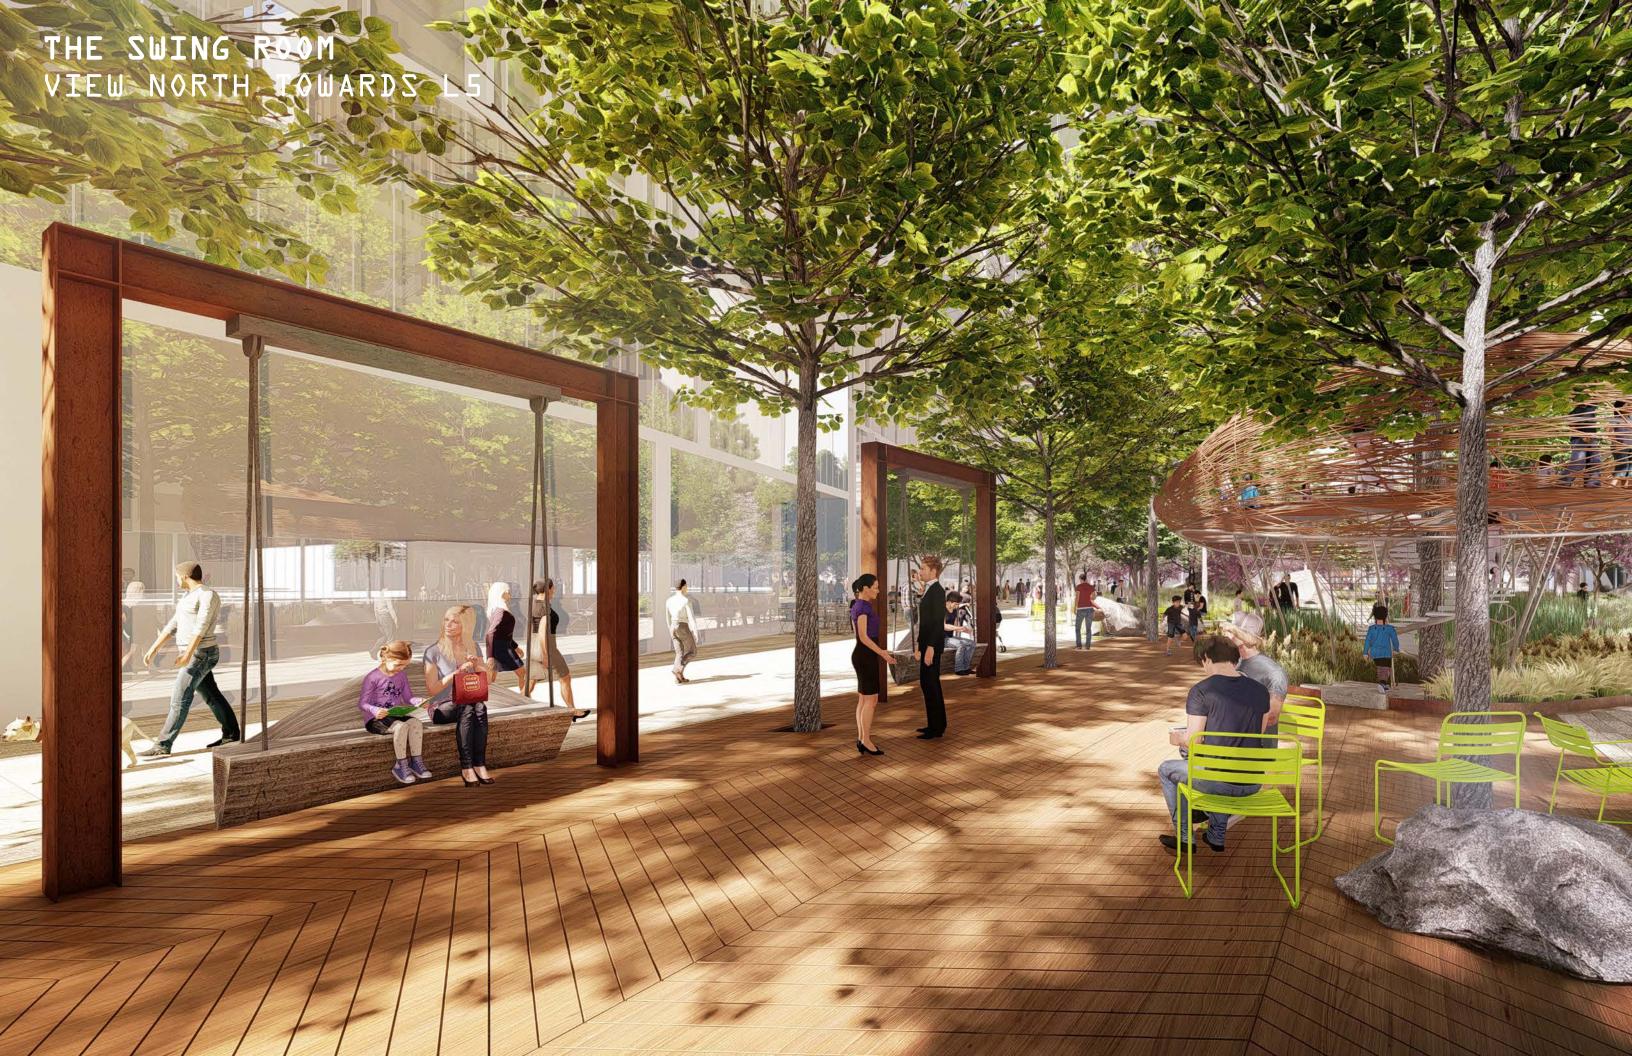

## FURNISHING & PLACES CUSTOM ELEMENTS

STONE SEAT

**SEAPORT SWINGS** 

BOULDER CLUSTER
(INFORMAL SEATING ELEMENT)

'FLOATING' WOOD SEAT