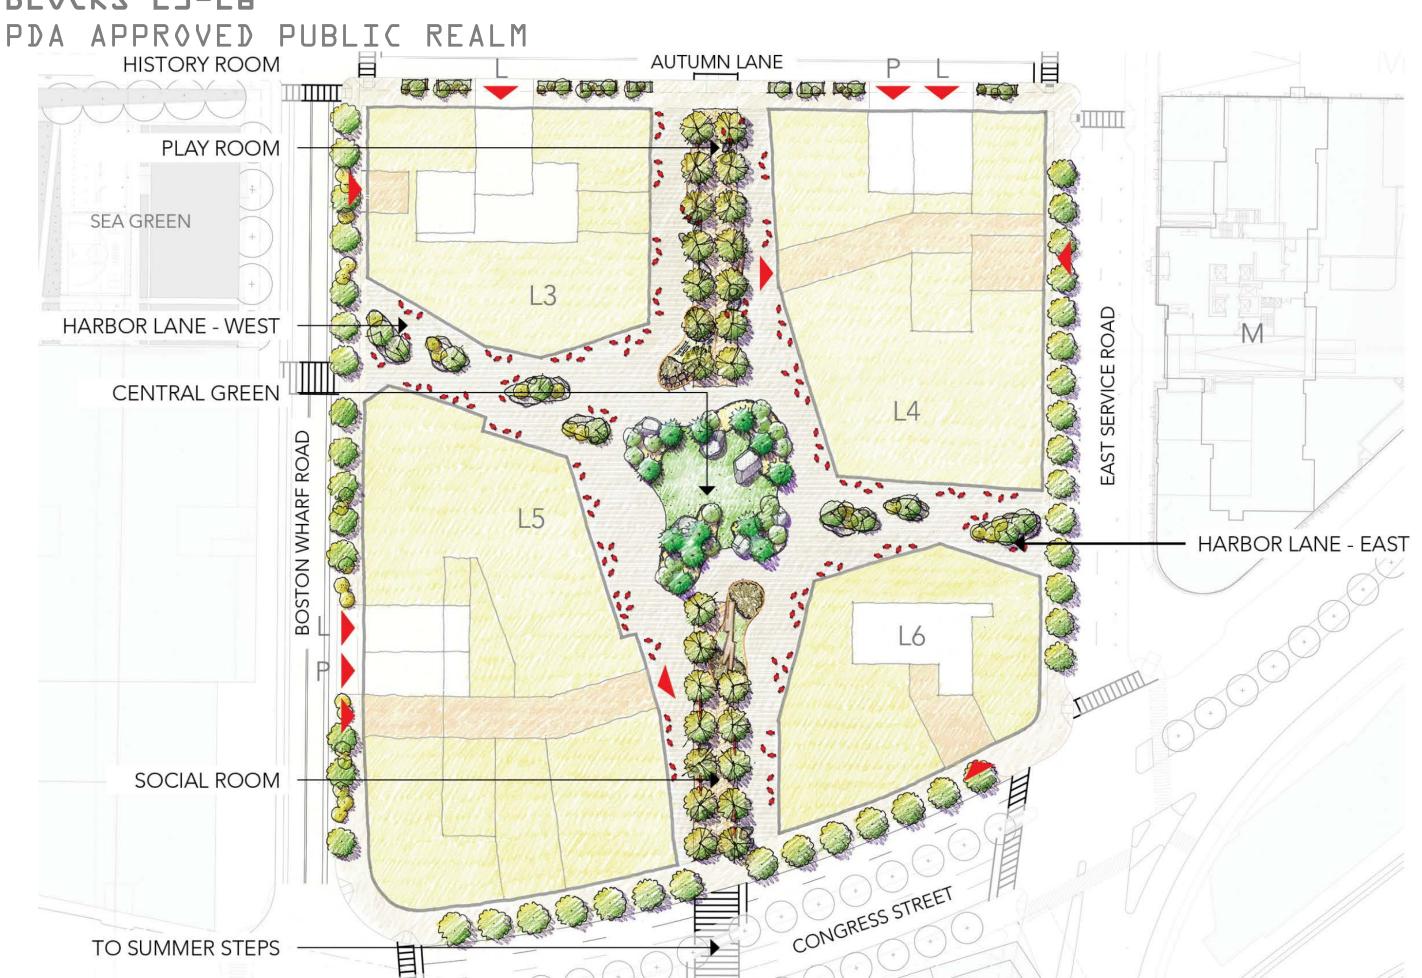

#### Brockz ra-re ШШ 00 1 00 . . . . . . . . . . . . . . . . 000 00 LAYOUT PLAN AUTUMN LANE TABLED MID-BLOCK CROSSING ШШ L3 BOSTON WHARF ROAD MID-BLOCK CROSSING HARBOR LANE STONE STACK PLAY ROOM HARBOR LANE L5 L6 CANOPY WALK PLAY AREA BOULDER CLUSTER WITH MOVABLE CHAIRS, TYP.