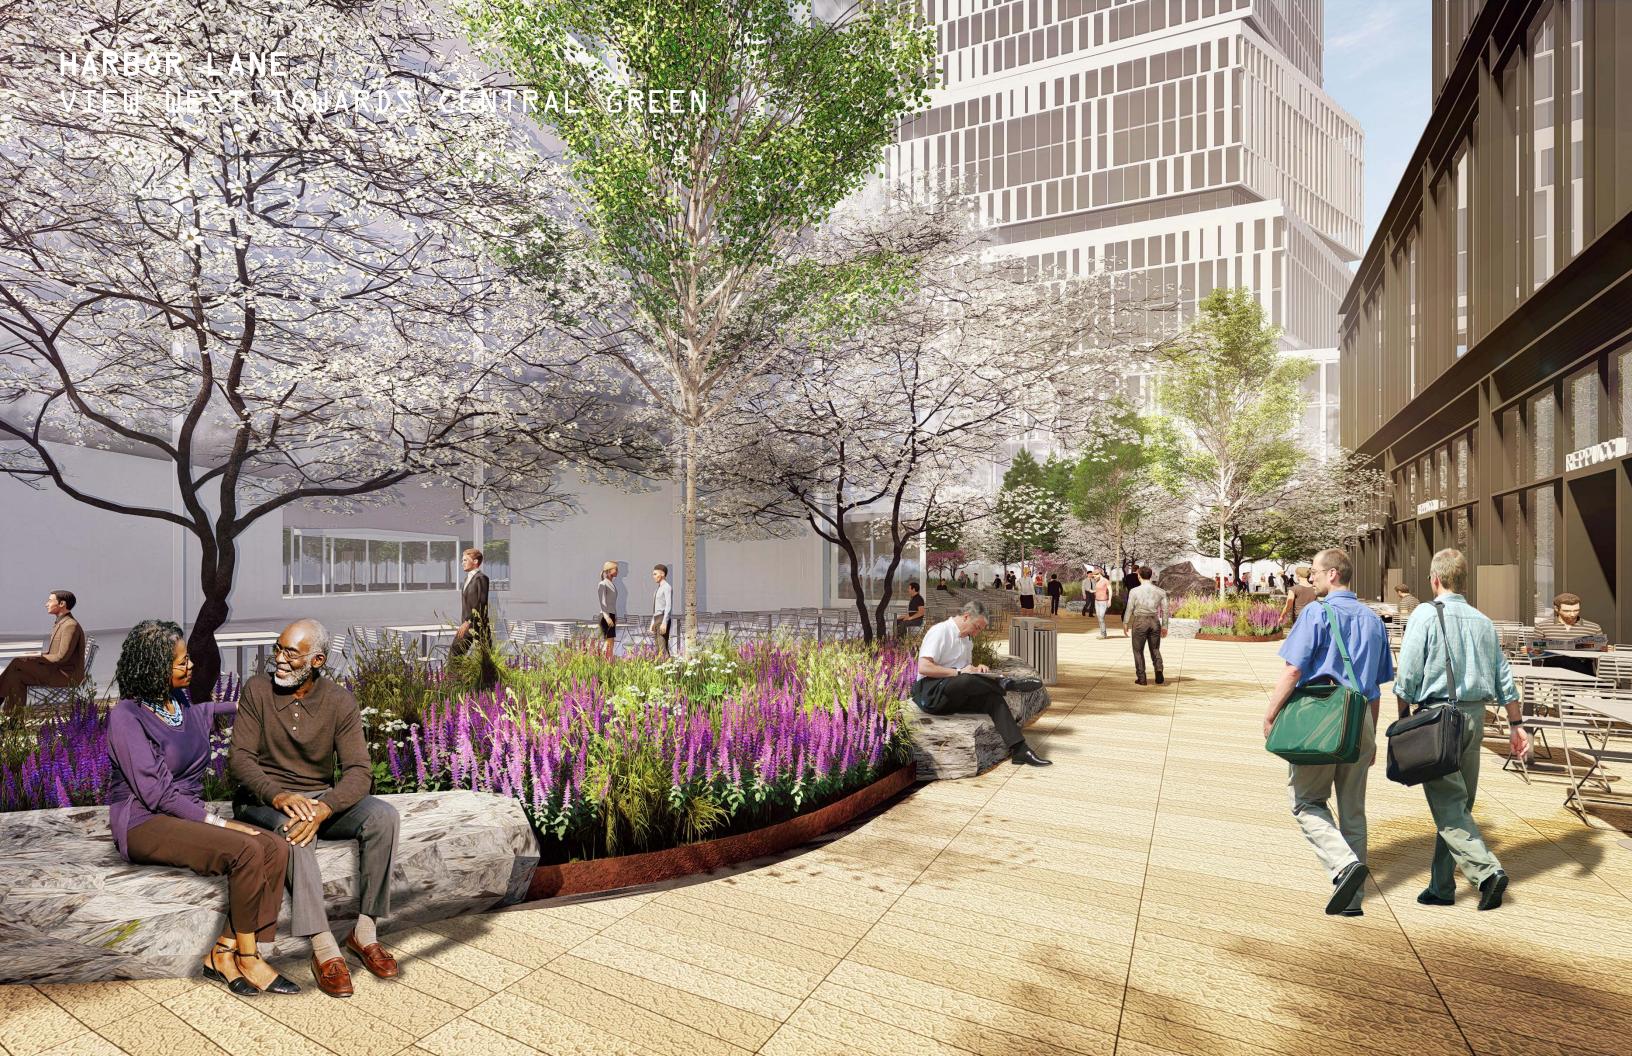

KATING



## HARBOR SQUARE PARK PLAY ROOM - VIEW NORTH



# Overall Schematic Design: Blocks L3-L6 Incl. Phase I Schematic Design – L4

#### SEAPORT SQUARE MASTERPLAN L3-L6 PROJECT AREA



Brockz r3-rP



#### Brockz ra-re ШШ 00 1 00 . . . . . . . . . . . . . . . . 000 00 LAYOUT PLAN AUTUMN LANE TABLED MID-BLOCK CROSSING ШШ L3 BOSTON WHARF ROAD MID-BLOCK CROSSING HARBOR LANE STONE STACK PLAY ROOM HARBOR LANE L5 L6 CANOPY WALK PLAY AREA BOULDER CLUSTER WITH MOVABLE CHAIRS, TYP.



**Planting** 

#### DECIDUOUS AND EVERGREEN TREE PALETTE

CENTRAL GREEN













## DECIDUOUS AND FLOWERING TREE PALETTE HARBOR LANE





#### AUTUMN LANE





#### PERENNIAL PLANTING PALETTE

#### CENTRAL GREEN



## PERENNIAL PLANTING PALETTE HARBOR LANE



## PERENNIAL PLANTING PALETTE AUTUMN LANE















#### LEGEND:

| YMBOL  | DESCRIPTION                                                                                     | QTY       | DETAIL      |  |
|--------|-------------------------------------------------------------------------------------------------|-----------|-------------|--|
| PA-    | C.I.P. CONC. TYPE 1 (PEDESTRIAN)                                                                | 19,155 SF | 01/L-501.00 |  |
| PA-    | C.I.P. CONC. TYPE 2 (VEHICULAR)                                                                 | 2,890 SF  | 02/L-501.00 |  |
| PA-    | STONE PAVING TYPE 1 (VEHICULAR)                                                                 | 31,760 SF | 04/L-501.00 |  |
| PA-    | STONE PAVING TYPE 2 (PEDESTRIAN)