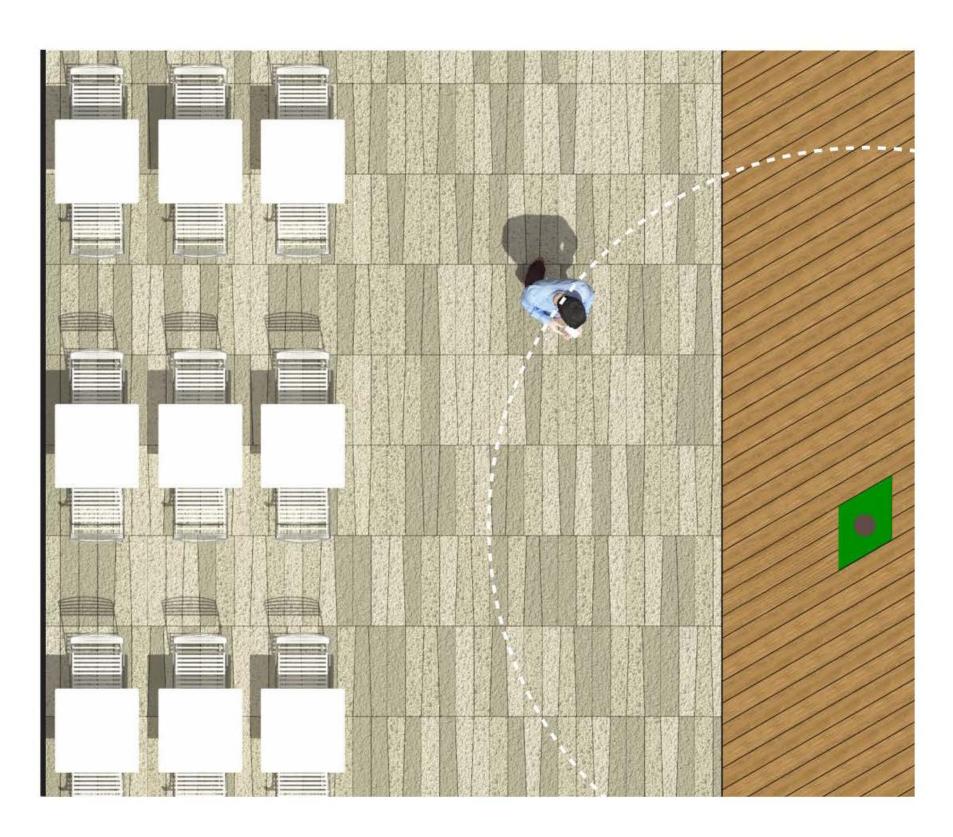

#### HARBOR SQUARE PARK PAVING - TYP. AT HARBOR WAY

#### **PAVING MODULES**

#### **PAVING PATTERN**