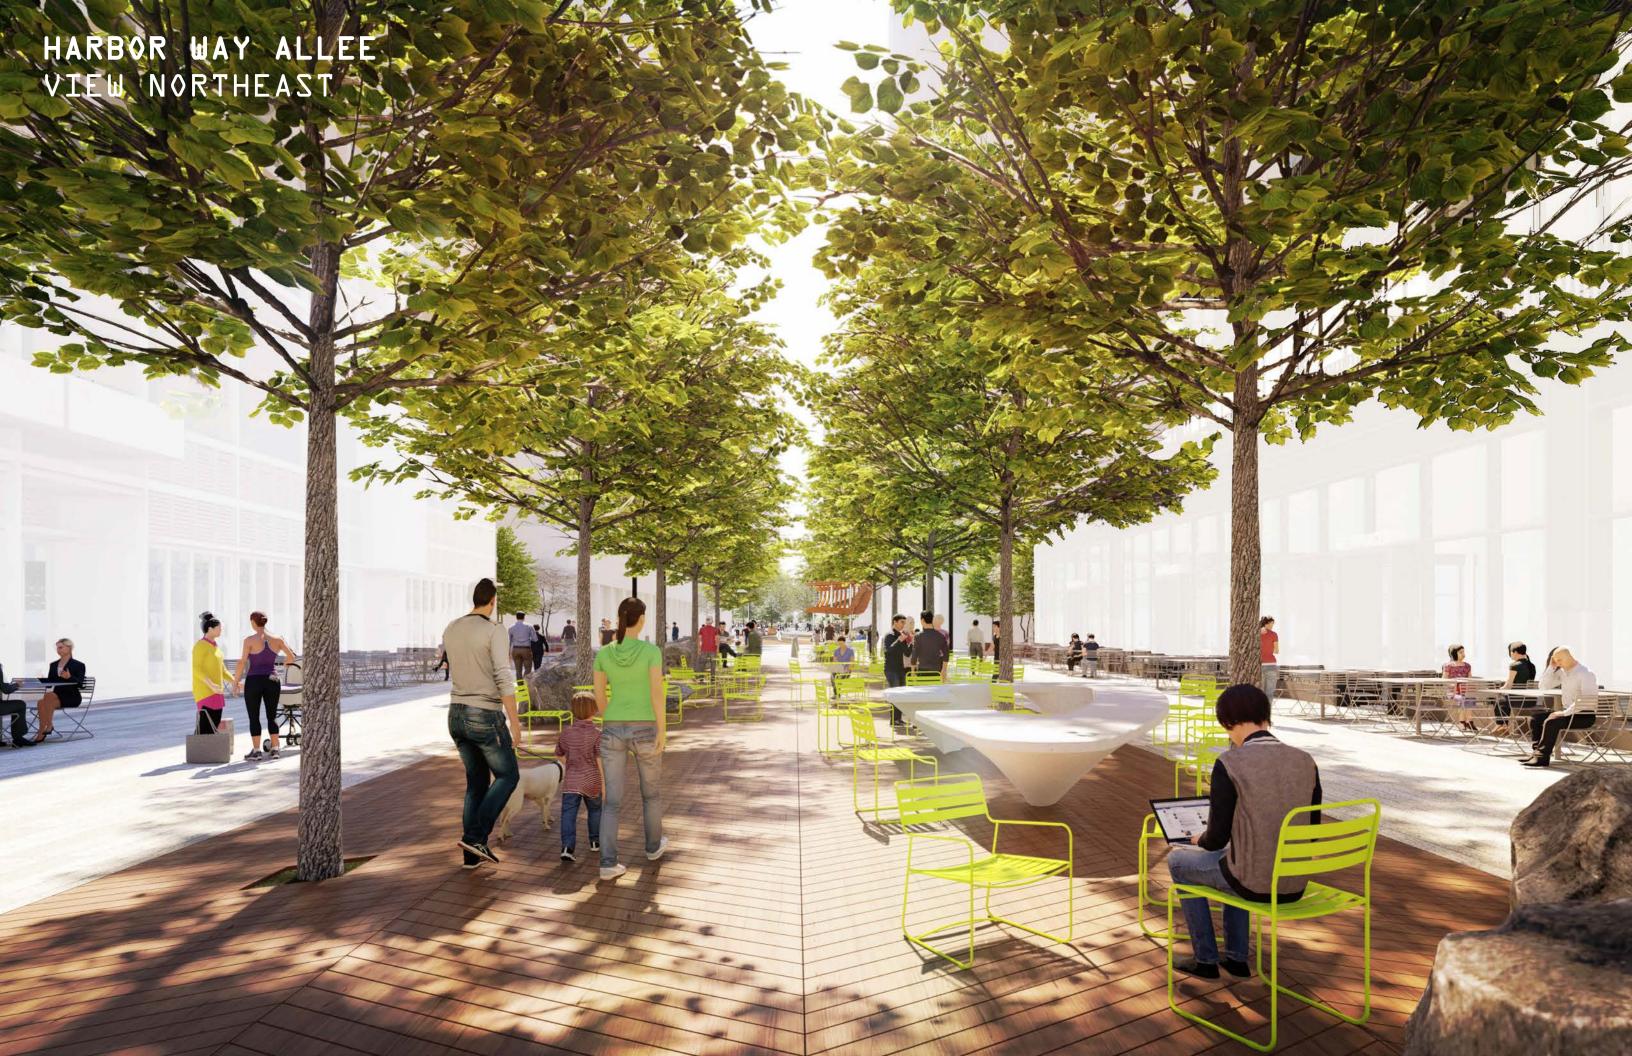

### HARBOR WAY POTENTIAL WOOD DECKING OPTIONS

#### HARBOR SQUARE PARK PAVING - TYP. AT HARBOR WAY