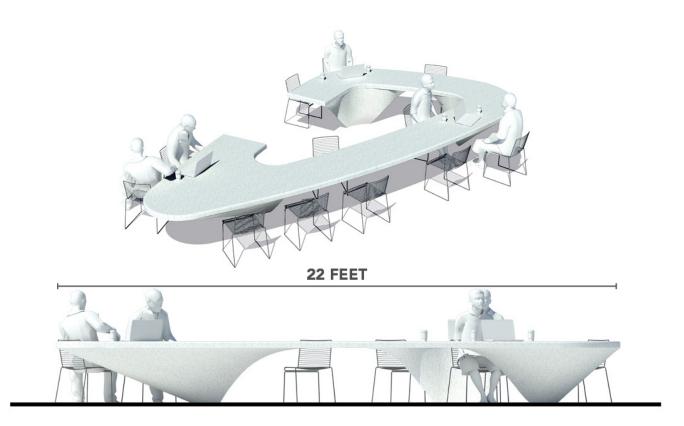

### FURNISHING & PLACES CUSTOM FEATURES

**COMMUNITY TABLE** 

STONE STACKS PLAY AREA

**CANOPY WALK PLAY AREA** 