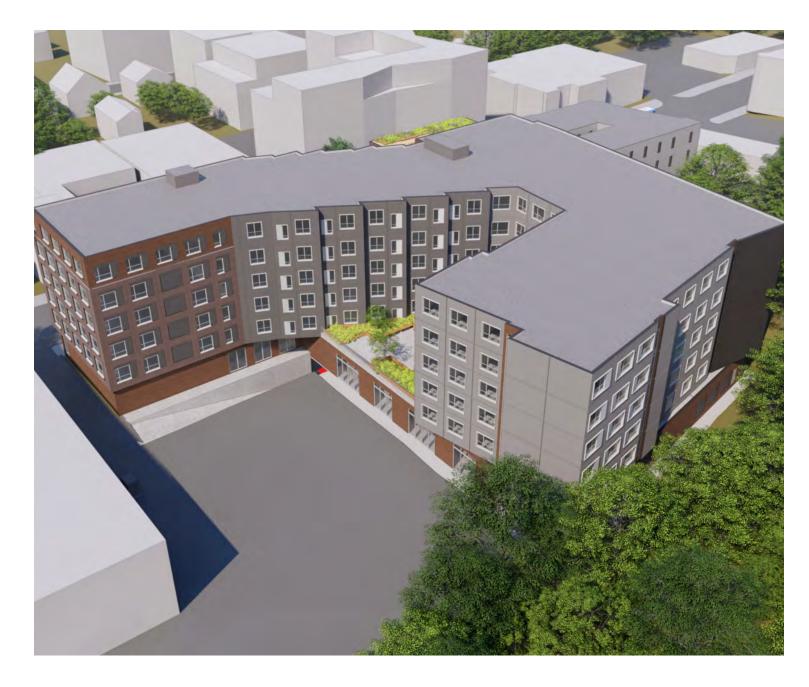

## BUILDING MASSING

- COURTYARD SCALE AND DISTANCE ACROSS WINDOWS
- COUTYARD BUILDING TYPOLOGIES
- SYMMETRY IN SETBACKS ALONG WASHINGTON STREET
- **VOLUME MASSES DISJOINTED**
- , EVOLUTION OF MASSING

, PROPOSED

, PROPOSED

, PROPOSED

, PROPOSED

, PNF , PROPOSED

# PLAN/LANDSCAPE

- , EVOLUTION OF PLAN
- REDUCED CURB CUT ALONG WASHINGTON
- ACTIVATED STREET EDGE
- PROGRAM OF OPEN SPACES
- DEPTH OF ENTRY PLAZA
- INHABITABLE GREEN ROOF ABOVE ENTRY