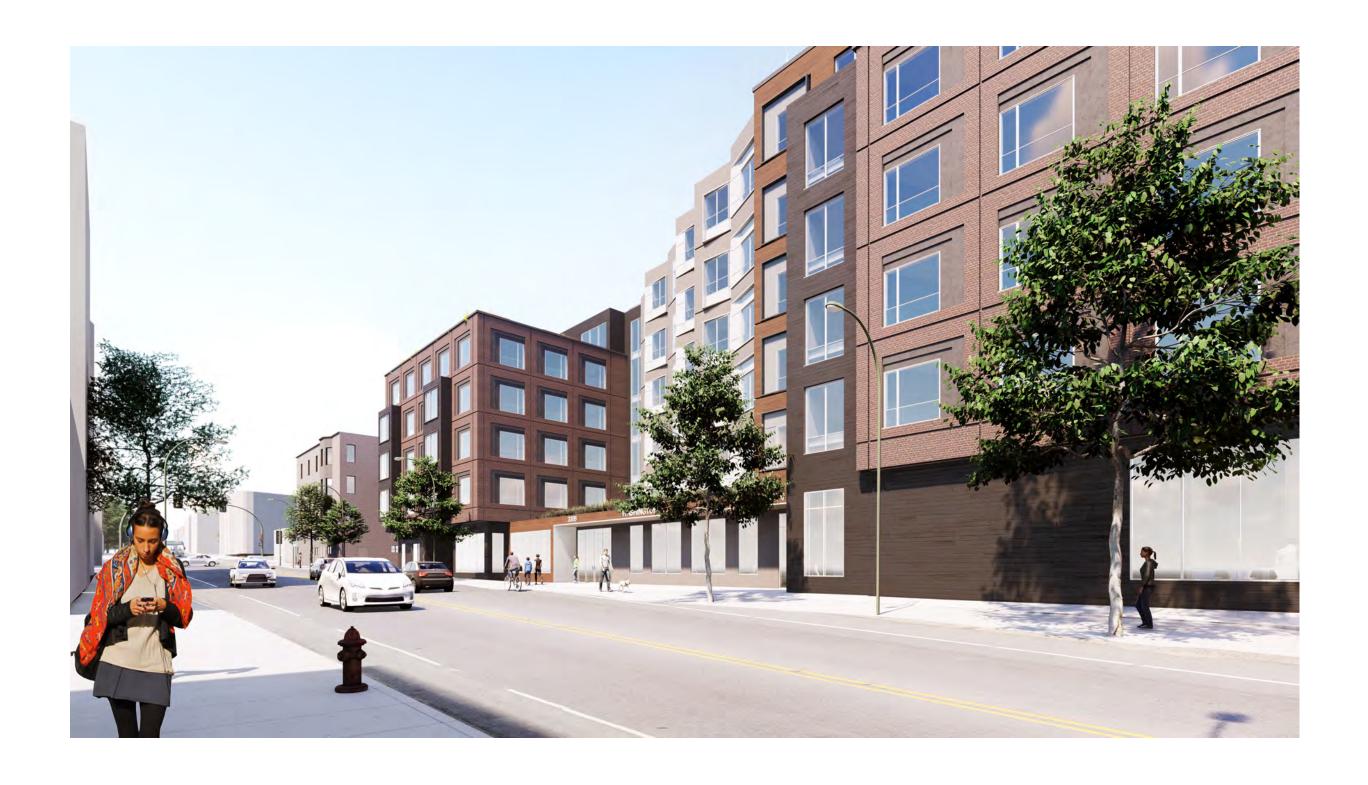

TIAL











## BUILDING MASSING

- COURTYARD SCALE AND DISTANCE ACROSS WINDOWS
- COUTYARD BUILDING TYPOLOGIES
- SYMMETRY IN SETBACKS ALONG WASHINGTON STREET
- **VOLUME MASSES DISJOINTED**
- , EVOLUTION OF MASSING











, PROPOSED











, PROPOSED











, PROPOSED











, PROPOSED









, PNF , PROPOSED















# PLAN/LANDSCAPE

- , EVOLUTION OF PLAN
- REDUCED CURB CUT ALONG WASHINGTON
- ACTIVATED STREET EDGE
- PROGRAM OF OPEN SPACES
- DEPTH OF ENTRY PLAZA
- INHABITABLE GREEN ROOF ABOVE ENTRY









#### **WASHINGTON STREET**



#### **WASHINGTON STREET**



, PNF





























, DESIGN







## FACADE STUDIES

- DEVELOPMENT OF ALL FACADES
- VERTICAL MODULATION OF FACADE









































































































, PNF











, PNF