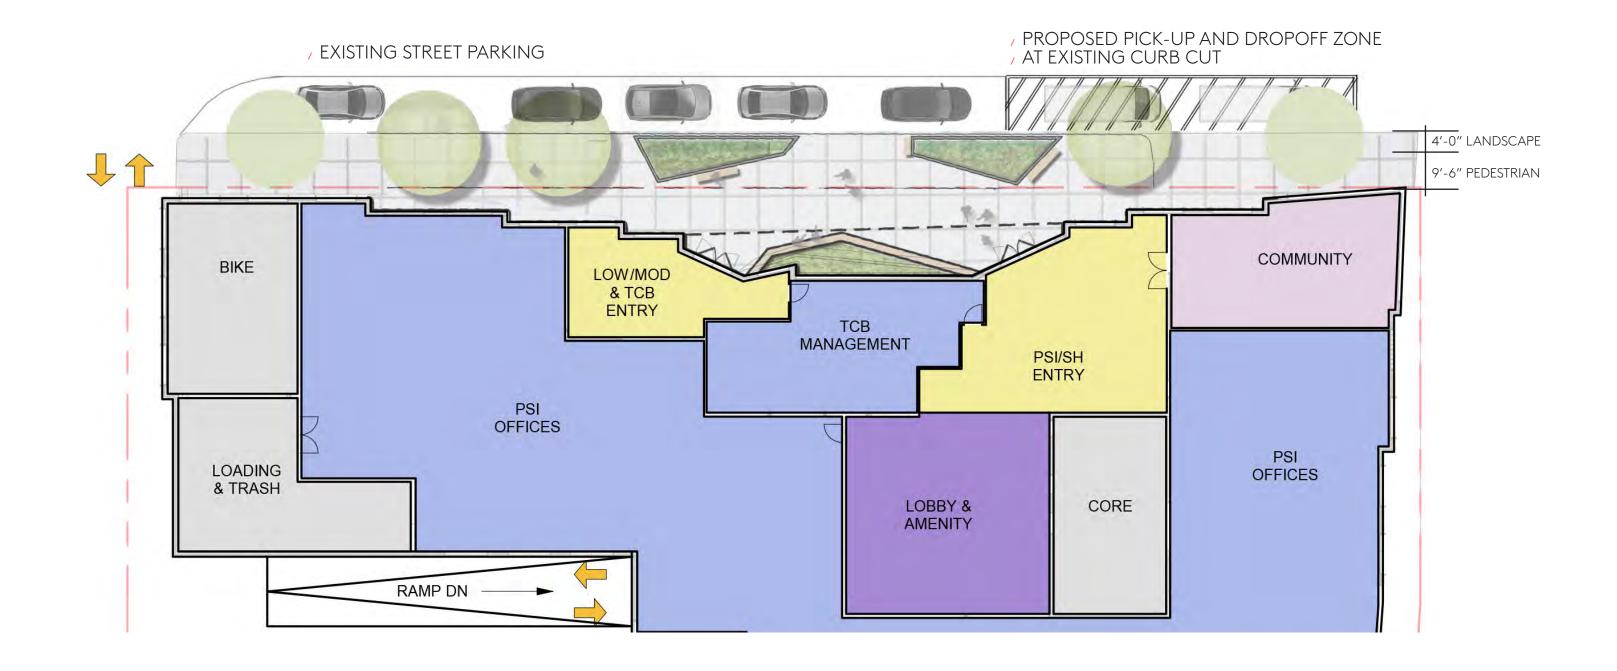

# PLAN/LANDSCAPE

- , EVOLUTION OF PLAN
- REDUCED CURB CUT ALONG WASHINGTON
- ACTIVATED STREET EDGE
- PROGRAM OF OPEN SPACES
- DEPTH OF ENTRY PLAZA
- INHABITABLE GREEN ROOF ABOVE ENTRY

#### **WASHINGTON STREET**

, PNF

, DESIGN