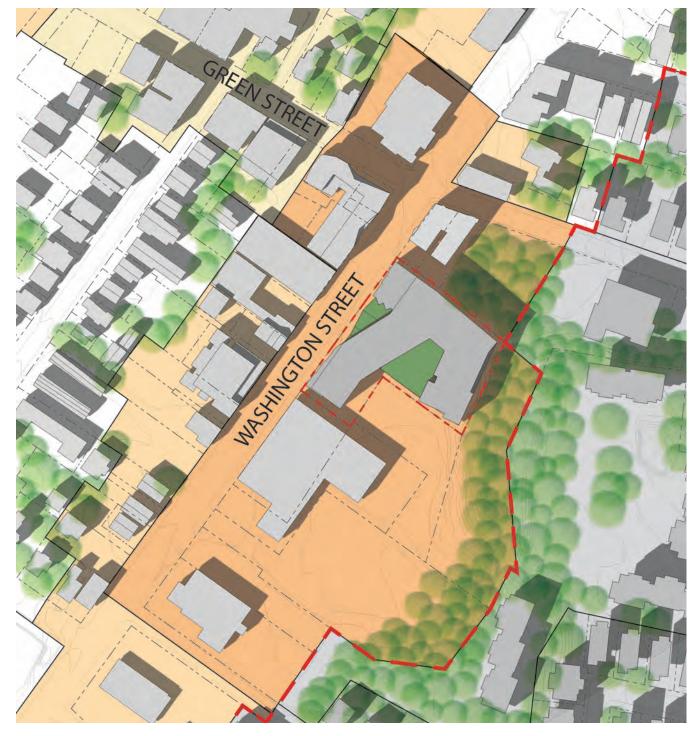

## URBAN ANALYSIS

UNDERSTANDING SITE CONTEXT - EXISTING CONDITIONS

, EXISTING CONDITIONS

, PROPOSED APPROVED

, FUTURE POTENTIAL

# PLAN/LANDSCAPE

- , EVOLUTION OF PLAN
- REDUCED CURB CUT ALONG WASHINGTON
- ACTIVATED STREET EDGE
- PROGRAM OF OPEN SPACES
- DEPTH OF ENTRY PLAZA
- INHABITABLE GREEN ROOF ABOVE ENTRY