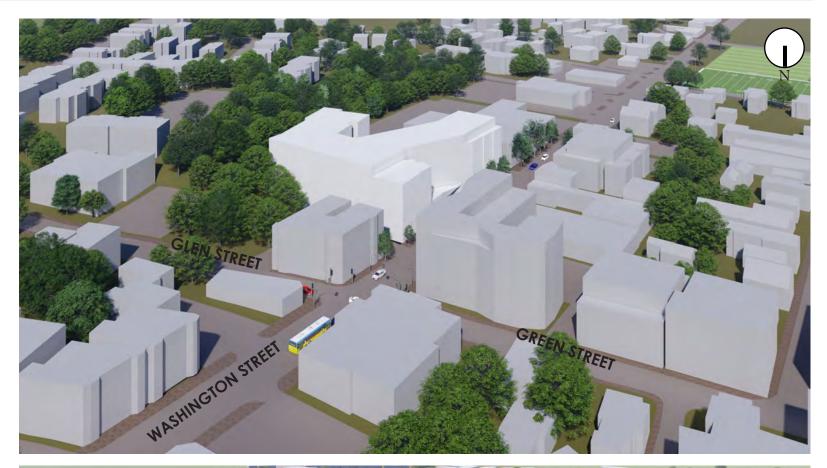

## BUILDING MASSING

- COURTYARD SCALE AND DISTANCE ACROSS WINDOWS
- COUTYARD BUILDING TYPOLOGIES
- SYMMETRY IN SETBACKS ALONG WASHINGTON STREET
- **VOLUME MASSES DISJOINTED**
- , EVOLUTION OF MASSING

, PROPOSED

, PROPOSED

, PROPOSED

, PROPOSED

, PNF , PROPOSED