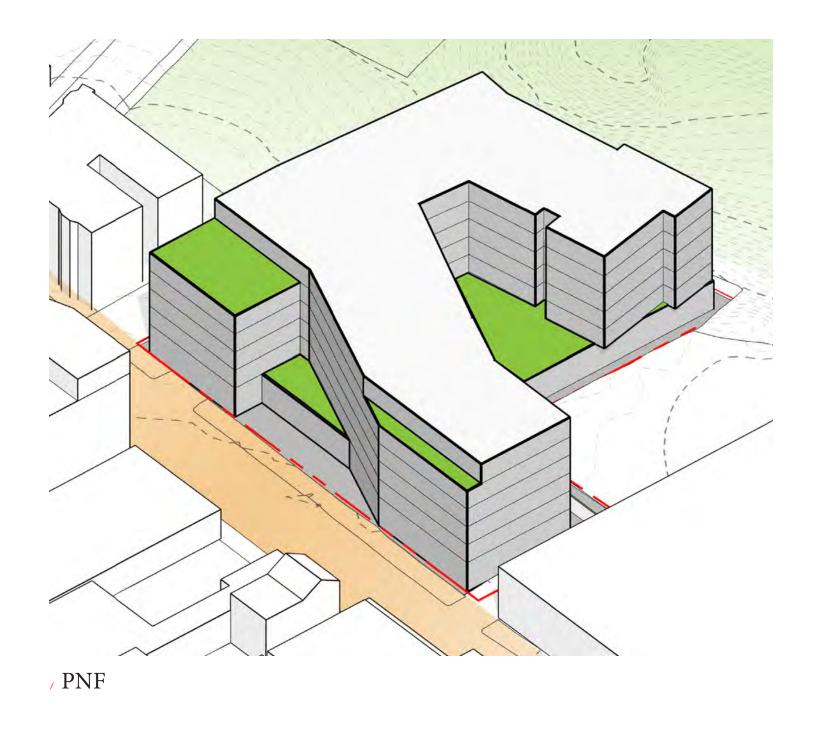

## BUILDING MASSING

- COURTYARD SCALE AND DISTANCE ACROSS WINDOWS
- COUTYARD BUILDING TYPOLOGIES
- SYMMETRY IN SETBACKS ALONG WASHINGTON STREET
- **VOLUME MASSES DISJOINTED**
- , EVOLUTION OF MASSING

, PROPOSED

, PROPOSED

, PROPOSED

, PROPOSED

, PNF , PROPOSED