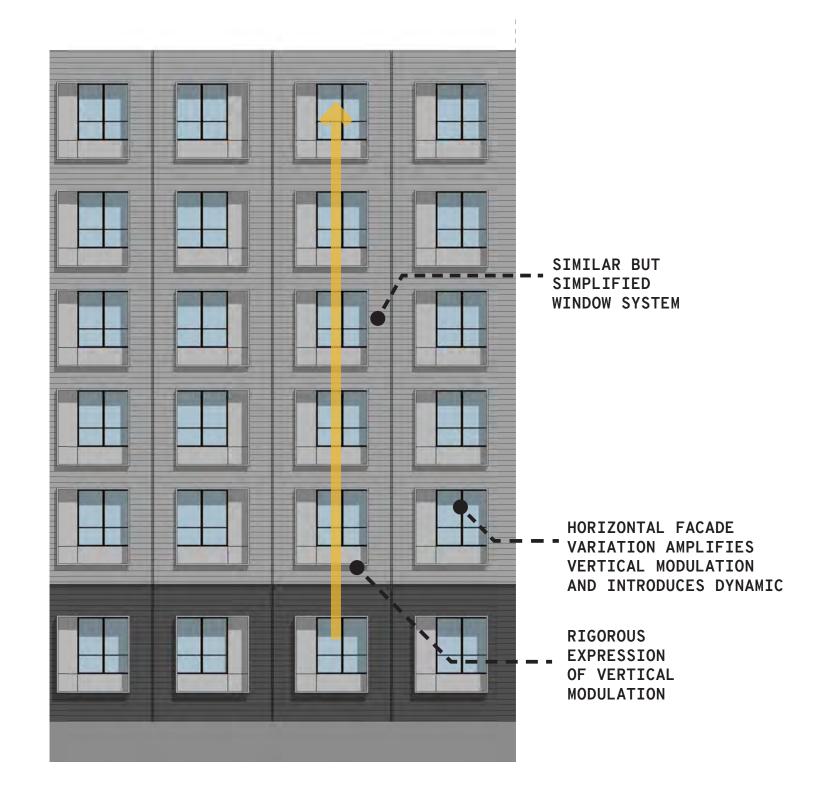

## FACADE STUDIES

- DEVELOPMENT OF ALL FACADES
- VERTICAL MODULATION OF FACADE

, PNF

, PNF