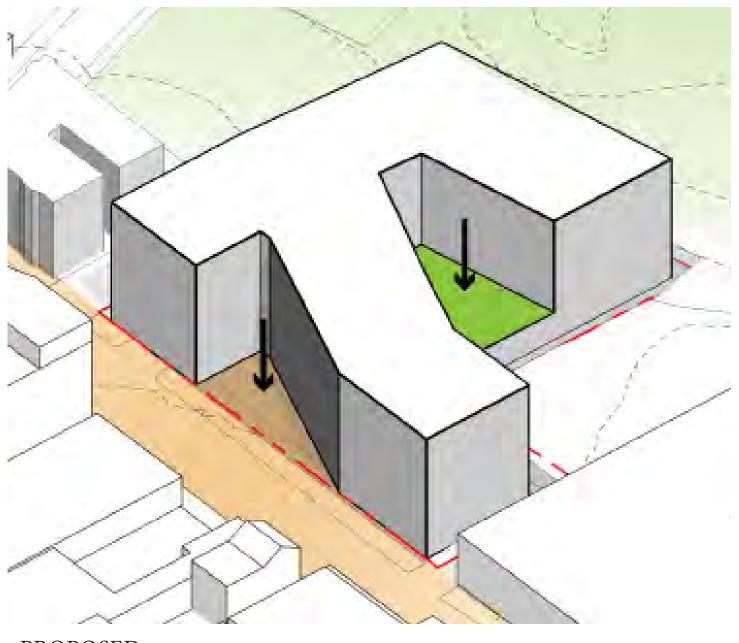

## BUILDING MASSING

- COURTYARD SCALE AND DISTANCE ACROSS WINDOWS
- COUTYARD BUILDING TYPOLOGIES
- SYMMETRY IN SETBACKS ALONG WASHINGTON STREET
- **VOLUME MASSES DISJOINTED**
- , EVOLUTION OF MASSING

, PROPOSED

, PROPOSED

, PROPOSED

, PROPOSED

, PNF , PROPOSED