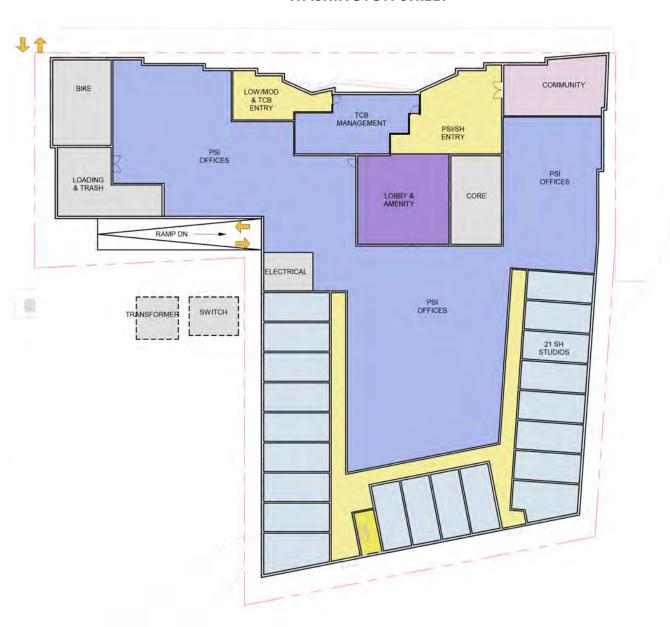

# PLAN/LANDSCAPE

- , EVOLUTION OF PLAN
- REDUCED CURB CUT ALONG WASHINGTON
- ACTIVATED STREET EDGE
- PROGRAM OF OPEN SPACES
- DEPTH OF ENTRY PLAZA
- INHABITABLE GREEN ROOF ABOVE ENTRY

#### **WASHINGTON STREET**