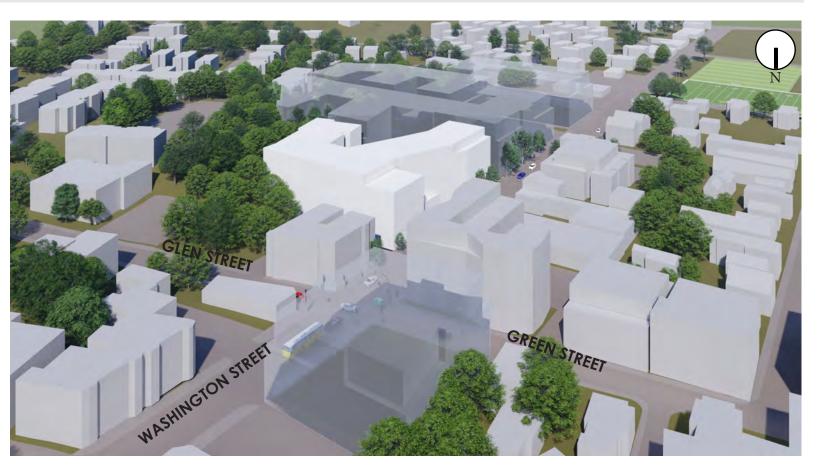

3RD BCDC COMMITTEE MEETING

3368 WASHINGTON STREET / JAMAICA PLAIN

07/23/19







### BCDC 07.09.19

- URBAN ANALYSIS
- **BUILDING MASSING**
- LANDSCAPE / PLAN LAYOUTS
- FACADE STUDIES

### BPDA 07.9.19

- TRAFFIC AND TRANSPORTATION CONCERNS FOLLOW UP TRANSPORTATION MEETING SCHEDULED
- , REDUCE CURB CUTS ALONG WASHINGTON
- ACTIVATION OF CORNER FACING GREEN STREET INTERSECTION
- / INCREASE SIZE OF COURTYARD

#### **COMMUNITY 07.18.19**

- , POSITIVE RESPONSE TO DESIGN AND URBAN STRATEGY
- BUT CONCERNS WITH JP ROX INTERPRETATION
- MORE ACTIVATION OF STREET FRONT ALONG WASHINGTON
- OVERALL MATERIALITY OF THE BUILDING







## URBAN ANALYSIS

UNDERSTANDING SITE CONTEXT - EXISTING CONDITIONS

















, EXISTING CONDITIONS









, PROPOSED APPROVED













, FUTURE POTENTIAL











## BUILDING MASSING

- COURTYARD SCALE AND DISTANCE ACROSS WINDOWS
- COUTYARD BUILDING TYPOLOGIES
- SYMMETRY IN SETBACKS ALONG WASHINGTON STREET
- **VOLUME MASSES DISJOINTED**
- , EVOLUTION OF MASSING











, PROPOSED











, PROPOSED











, PROPOSED











, PROPOSED









, PNF , PROPOSED















# PLAN/LANDSCAPE

- , EVOLUTION OF PLAN
- REDUCED CURB CUT ALONG WASHINGTON
- ACTIVATED STREET EDGE
- PROGRAM OF OPEN SPACES
- DEPTH OF ENTRY PLAZA
- INHABITABLE GREEN ROOF ABOVE ENTRY









#### **WASHINGTON STREET**



#### **WASHINGTON STREET**



, PNF





























, DESIGN







## FACADE STUDIES

- DEVELOPMENT OF ALL FACADES
- VERTICAL MODULATION OF FACADE