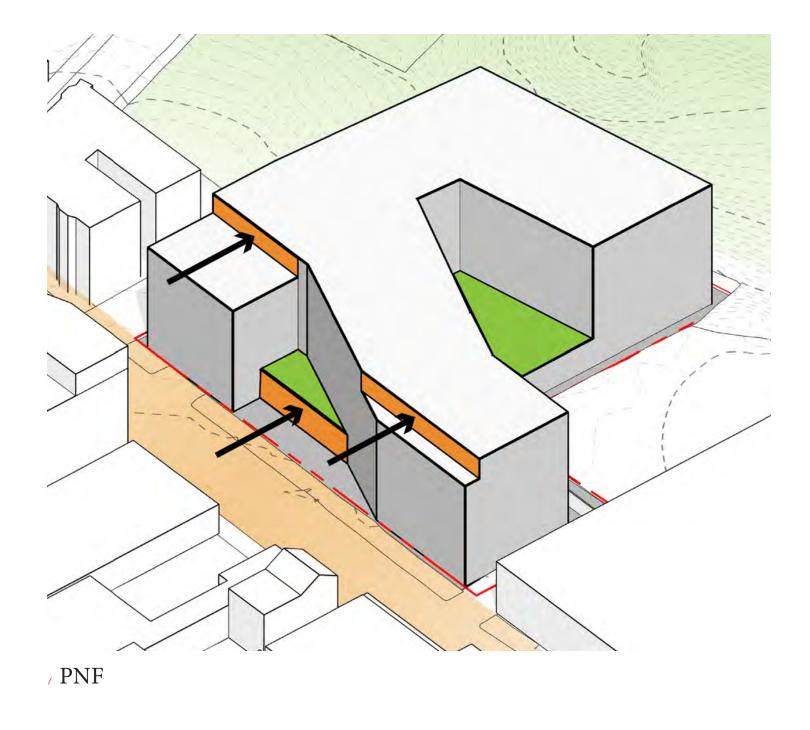

## BUILDING MASSING

- COURTYARD SCALE AND DISTANCE ACROSS WINDOWS
- COUTYARD BUILDING TYPOLOGIES
- SYMMETRY IN SETBACKS ALONG WASHINGTON STREET
- **VOLUME MASSES DISJOINTED**
- , EVOLUTION OF MASSING

, PROPOSED

, PROPOSED

, PROPOSED

, PROPOSED

, PNF , PROPOSED