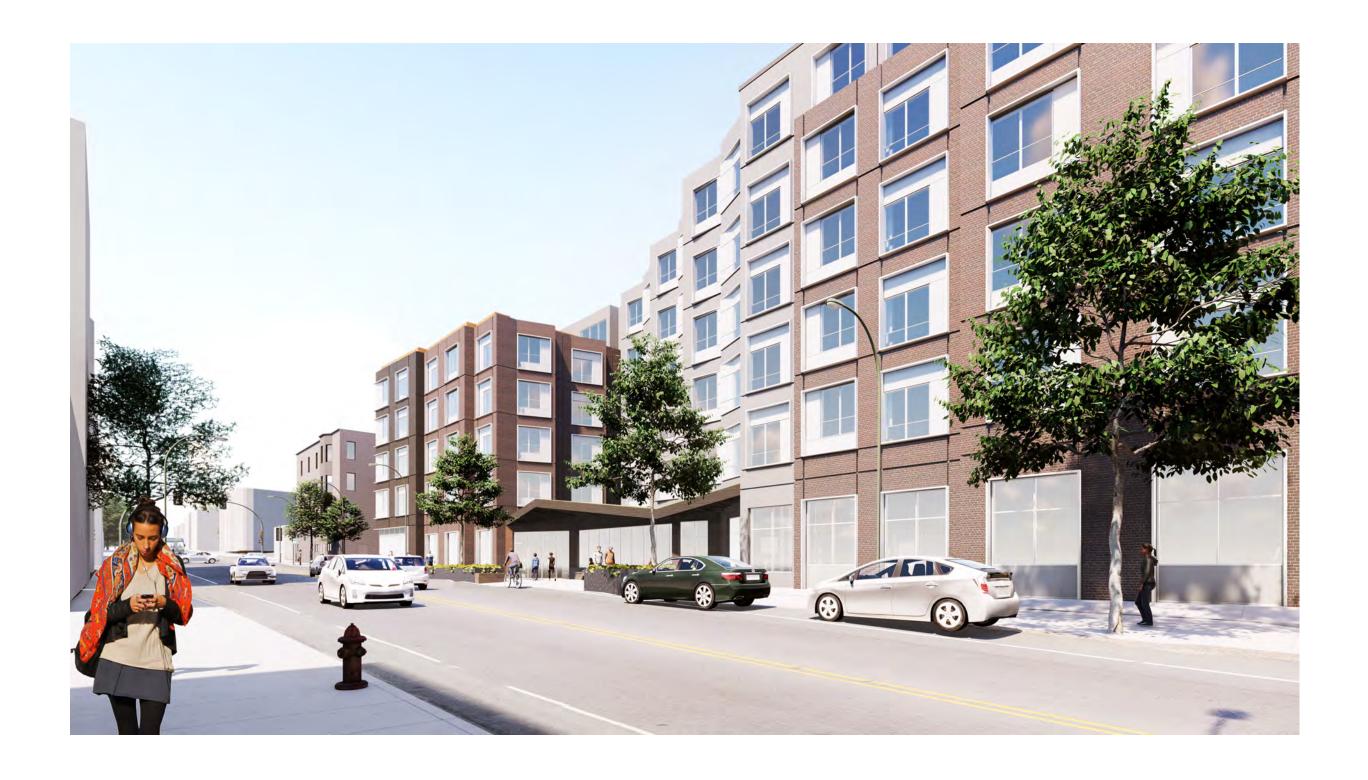

## BUILDING MASSING

- COURTYARD SCALE AND DISTANCE ACROSS WINDOWS
- COUTYARD BUILDING TYPOLOGIES
- SYMMETRY IN SETBACKS ALONG WASHINGTON STREET
- **VOLUME MASSES DISJOINTED**
- , EVOLUTION OF MASSING











, PROPOSED











, PROPOSED











, PROPOSED











, PROPOSED









, PNF , PROPOSED















# PLAN/LANDSCAPE

- , EVOLUTION OF PLAN
- REDUCED CURB CUT ALONG WASHINGTON
- ACTIVATED STREET EDGE
- PROGRAM OF OPEN SPACES
- DEPTH OF ENTRY PLAZA
- INHABITABLE GREEN ROOF ABOVE ENTRY









#### **WASHINGTON STREET**



#### **WASHINGTON STREET**



, PNF





























, DESIGN







## FACADE STUDIES

- DEVELOPMENT OF ALL FACADES
- VERTICAL MODULATION OF FACADE









































































































, PNF











, PNF