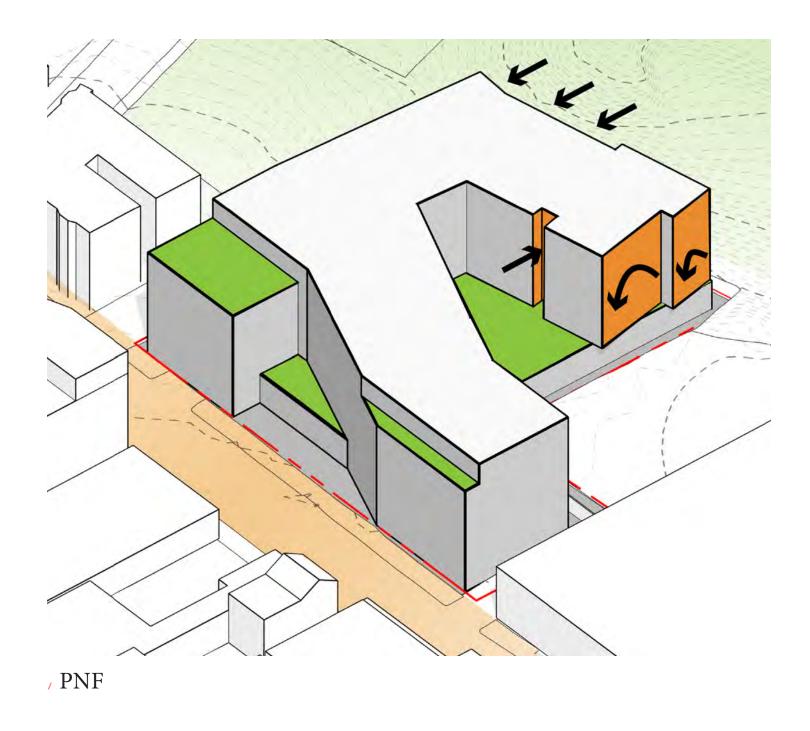

## BUILDING MASSING

- COURTYARD SCALE AND DISTANCE ACROSS WINDOWS
- COUTYARD BUILDING TYPOLOGIES
- SYMMETRY IN SETBACKS ALONG WASHINGTON STREET
- **VOLUME MASSES DISJOINTED**
- , EVOLUTION OF MASSING

, PROPOSED

, PROPOSED

, PROPOSED

, PROPOSED

, PNF , PROPOSED