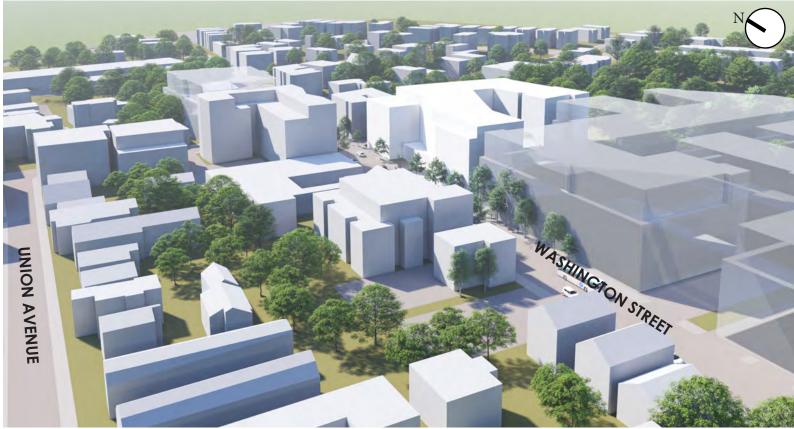

## BUILDING MASSING

- COURTYARD SCALE AND DISTANCE ACROSS WINDOWS
- COUTYARD BUILDING TYPOLOGIES
- SYMMETRY IN SETBACKS ALONG WASHINGTON STREET
- **VOLUME MASSES DISJOINTED**
- , EVOLUTION OF MASSING

, PROPOSED

, PROPOSED

, PROPOSED

, PROPOSED

, PNF , PROPOSED