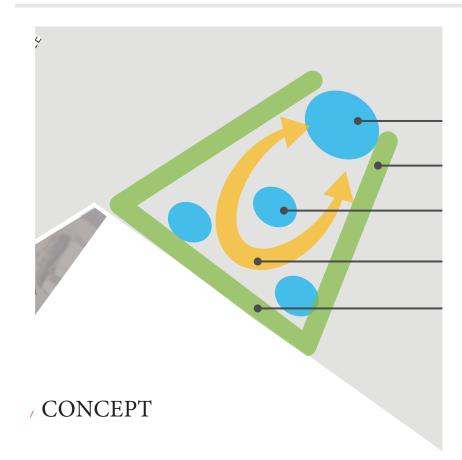

# PLAN/LANDSCAPE

- , EVOLUTION OF PLAN
- REDUCED CURB CUT ALONG WASHINGTON
- ACTIVATED STREET EDGE
- PROGRAM OF OPEN SPACES
- DEPTH OF ENTRY PLAZA
- INHABITABLE GREEN ROOF ABOVE ENTRY