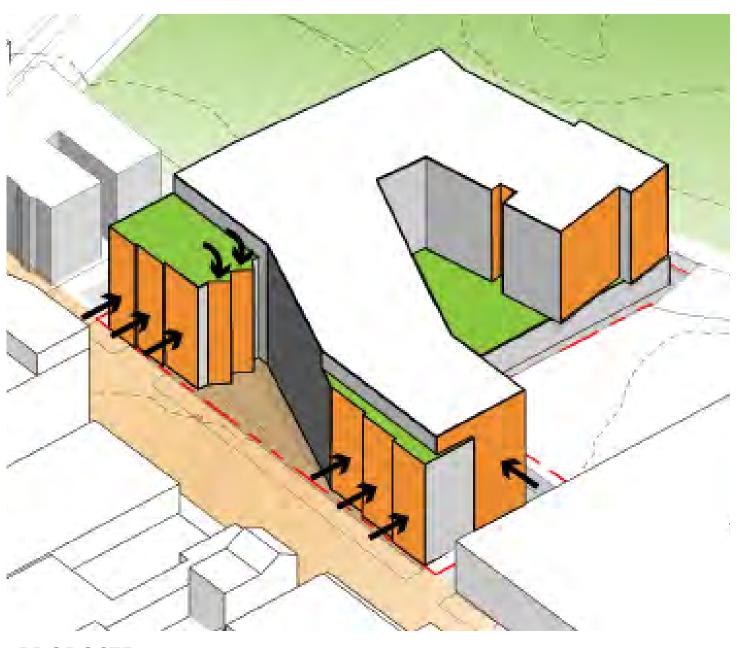

## BUILDING MASSING

- COURTYARD SCALE AND DISTANCE ACROSS WINDOWS
- COUTYARD BUILDING TYPOLOGIES
- SYMMETRY IN SETBACKS ALONG WASHINGTON STREET
- **VOLUME MASSES DISJOINTED**
- , EVOLUTION OF MASSING

, PROPOSED

, PROPOSED

, PROPOSED

, PROPOSED

, PNF , PROPOSED