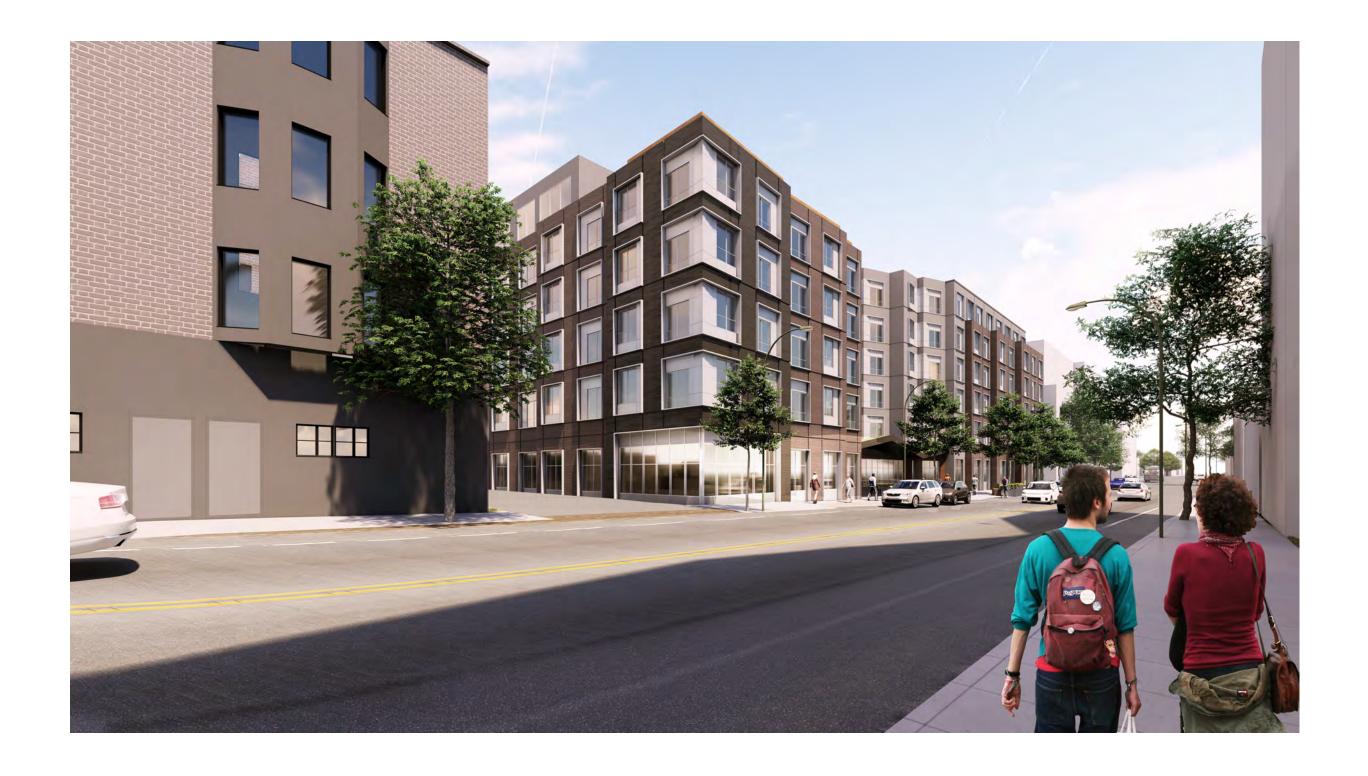

ING MASSING

- COURTYARD SCALE AND DISTANCE ACROSS WINDOWS
- COUTYARD BUILDING TYPOLOGIES
- SYMMETRY IN SETBACKS ALONG WASHINGTON STREET
- **VOLUME MASSES DISJOINTED**
- , EVOLUTION OF MASSING











, PROPOSED











, PROPOSED











, PROPOSED











, PROPOSED









, PNF , PROPOSED















# PLAN/LANDSCAPE

- , EVOLUTION OF PLAN
- REDUCED CURB CUT ALONG WASHINGTON
- ACTIVATED STREET EDGE
- PROGRAM OF OPEN SPACES
- DEPTH OF ENTRY PLAZA
- INHABITABLE GREEN ROOF ABOVE ENTRY









#### **WASHINGTON STREET**



#### **WASHINGTON STREET**



, PNF





























, DESIGN







## FACADE STUDIES

- DEVELOPMENT OF ALL FACADES
- VERTICAL MODULATION OF FACADE









































































































, PNF











, PNF