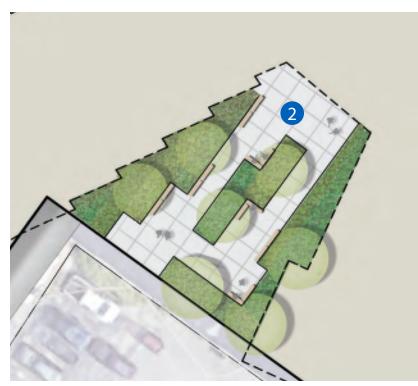

# PLAN/LANDSCAPE

- , EVOLUTION OF PLAN
- REDUCED CURB CUT ALONG WASHINGTON
- ACTIVATED STREET EDGE
- PROGRAM OF OPEN SPACES
- DEPTH OF ENTRY PLAZA
- INHABITABLE GREEN ROOF ABOVE ENTRY