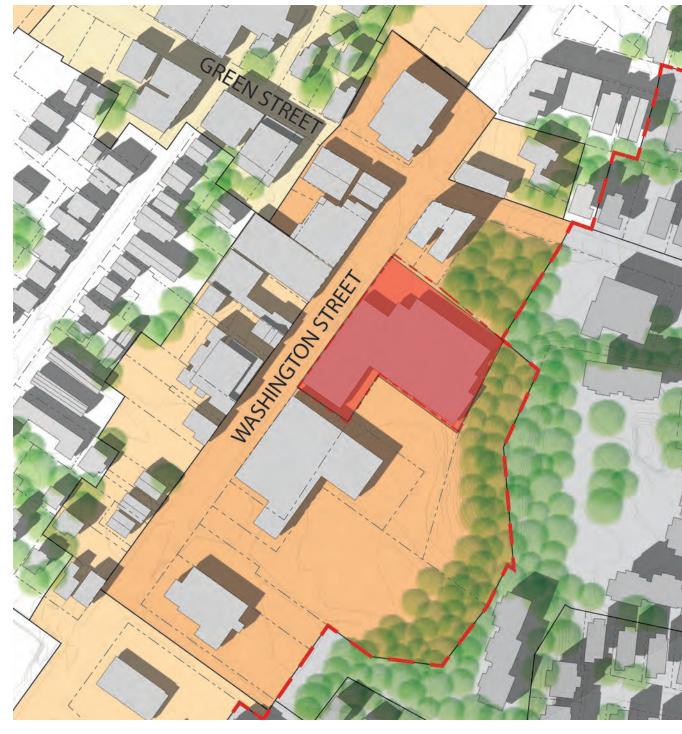

# PLAN/LANDSCAPE

- , EVOLUTION OF PLAN
- REDUCED CURB CUT ALONG WASHINGTON
- ACTIVATED STREET EDGE
- PROGRAM OF OPEN SPACES
- DEPTH OF ENTRY PLAZA
- INHABITABLE GREEN ROOF ABOVE ENTRY