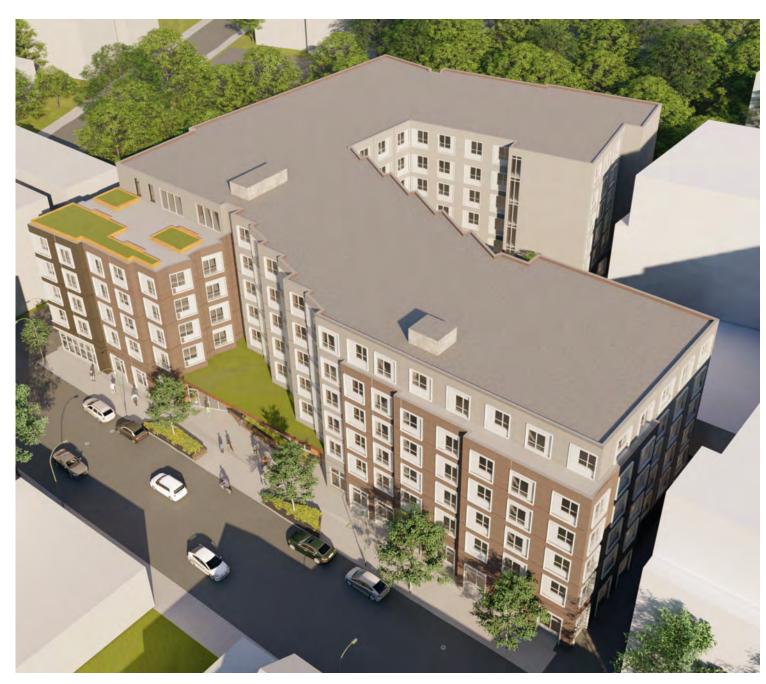

## BUILDING MASSING

- COURTYARD SCALE AND DISTANCE ACROSS WINDOWS
- COUTYARD BUILDING TYPOLOGIES
- SYMMETRY IN SETBACKS ALONG WASHINGTON STREET
- **VOLUME MASSES DISJOINTED**
- , EVOLUTION OF MASSING

, PROPOSED

, PROPOSED

, PROPOSED

, PROPOSED

, PNF , PROPOSED

# PLAN/LANDSCAPE

- , EVOLUTION OF PLAN
- REDUCED CURB CUT ALONG WASHINGTON
- ACTIVATED STREET EDGE
- PROGRAM OF OPEN SPACES
- DEPTH OF ENTRY PLAZA
- INHABITABLE GREEN ROOF ABOVE ENTRY