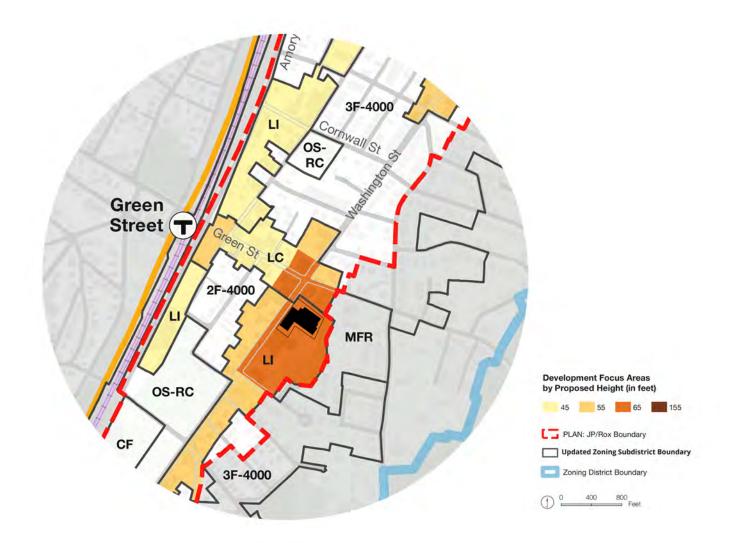

## URBAN ANALYSIS

UNDERSTANDING SITE CONTEXT - EXISTING CONDITIONS

, EXISTING CONDITIONS

, PROPOSED APPROVED

, FUTURE POTENTIAL