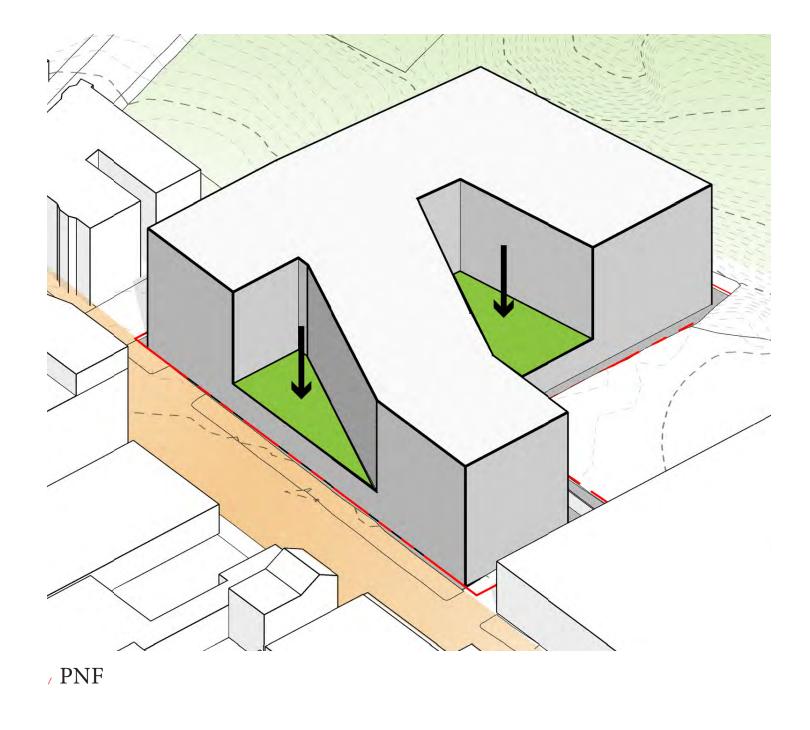

# PLAN/LANDSCAPE

- , EVOLUTION OF PLAN
- REDUCED CURB CUT ALONG WASHINGTON
- ACTIVATED STREET EDGE
- PROGRAM OF OPEN SPACES
- DEPTH OF ENTRY PLAZA
- INHABITABLE GREEN ROOF ABOVE ENTRY