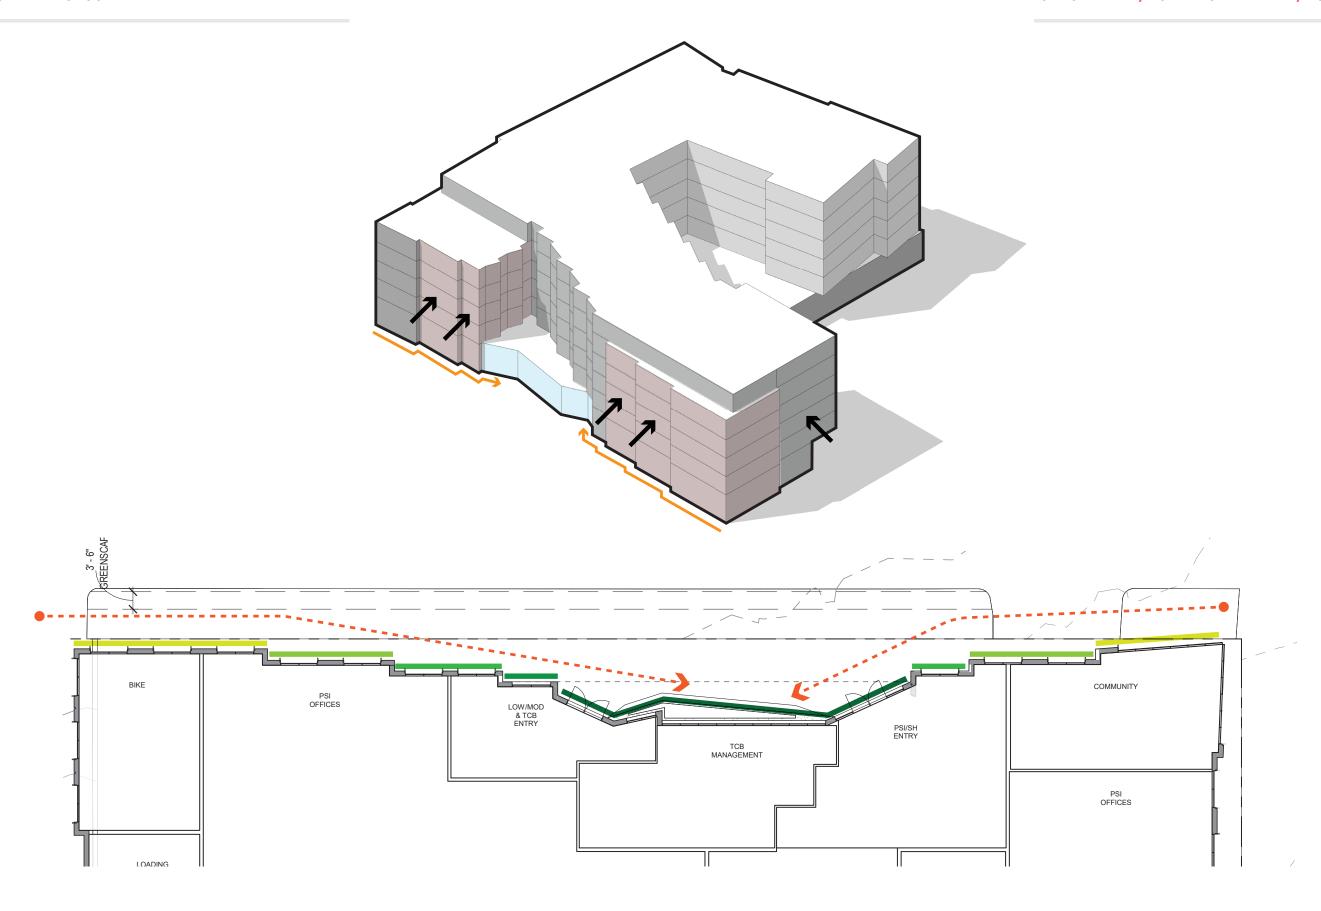

# PLAN/LANDSCAPE

- , EVOLUTION OF PLAN
- REDUCED CURB CUT ALONG WASHINGTON
- ACTIVATED STREET EDGE
- PROGRAM OF OPEN SPACES
- DEPTH OF ENTRY PLAZA
- INHABITABLE GREEN ROOF ABOVE ENTRY

#### **WASHINGTON STREET**

, PNF

, DESIGN