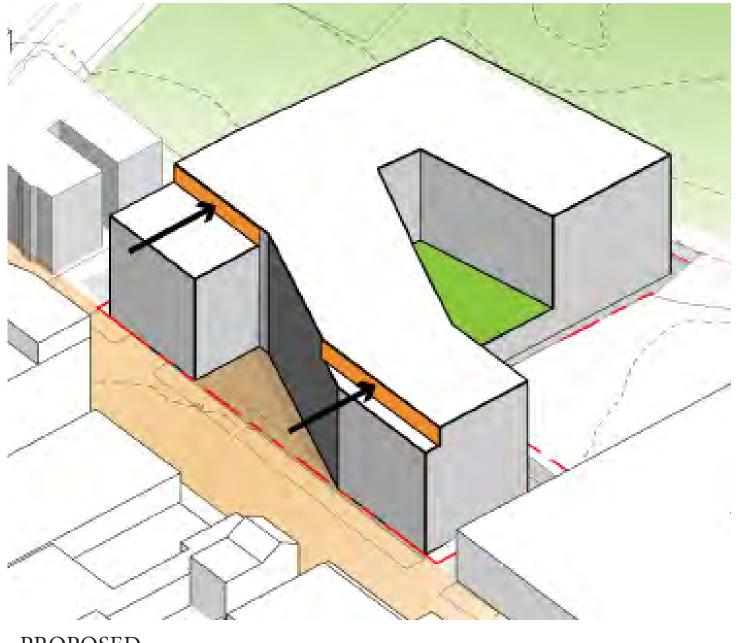

## BUILDING MASSING

- COURTYARD SCALE AND DISTANCE ACROSS WINDOWS
- COUTYARD BUILDING TYPOLOGIES
- SYMMETRY IN SETBACKS ALONG WASHINGTON STREET
- **VOLUME MASSES DISJOINTED**
- , EVOLUTION OF MASSING

, PROPOSED

, PROPOSED

, PROPOSED

, PROPOSED

, PNF , PROPOSED