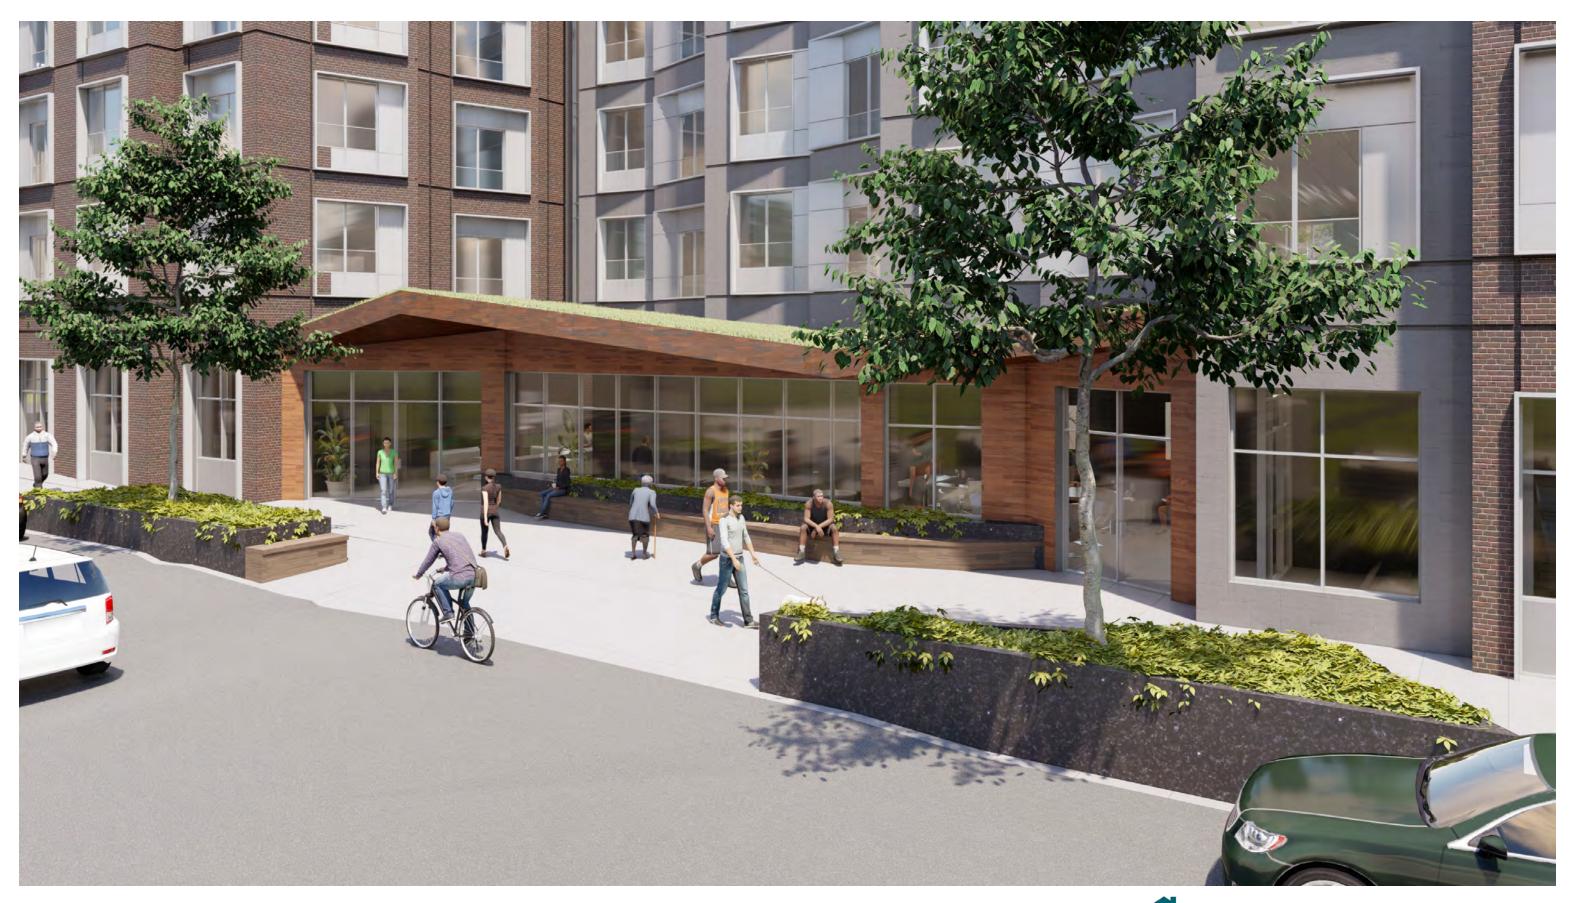

# PLAN/LANDSCAPE

- , EVOLUTION OF PLAN
- REDUCED CURB CUT ALONG WASHINGTON
- ACTIVATED STREET EDGE
- PROGRAM OF OPEN SPACES
- DEPTH OF ENTRY PLAZA
- INHABITABLE GREEN ROOF ABOVE ENTRY

#### **WASHINGTON STREET**

#### **WASHINGTON STREET**

, PNF

, DESIGN