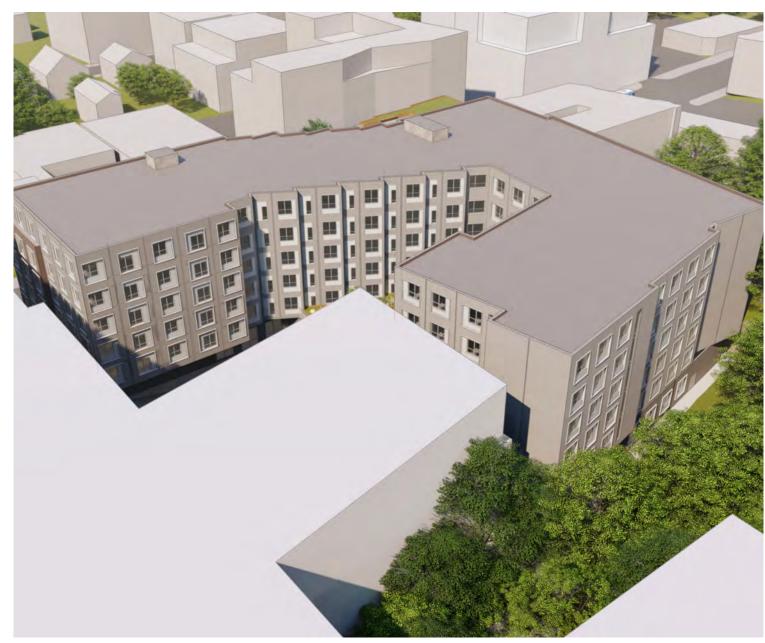

## BUILDING MASSING

- COURTYARD SCALE AND DISTANCE ACROSS WINDOWS
- COUTYARD BUILDING TYPOLOGIES
- SYMMETRY IN SETBACKS ALONG WASHINGTON STREET
- **VOLUME MASSES DISJOINTED**
- , EVOLUTION OF MASSING

, PROPOSED

, PROPOSED

, PROPOSED

, PROPOSED

, PNF , PROPOSED