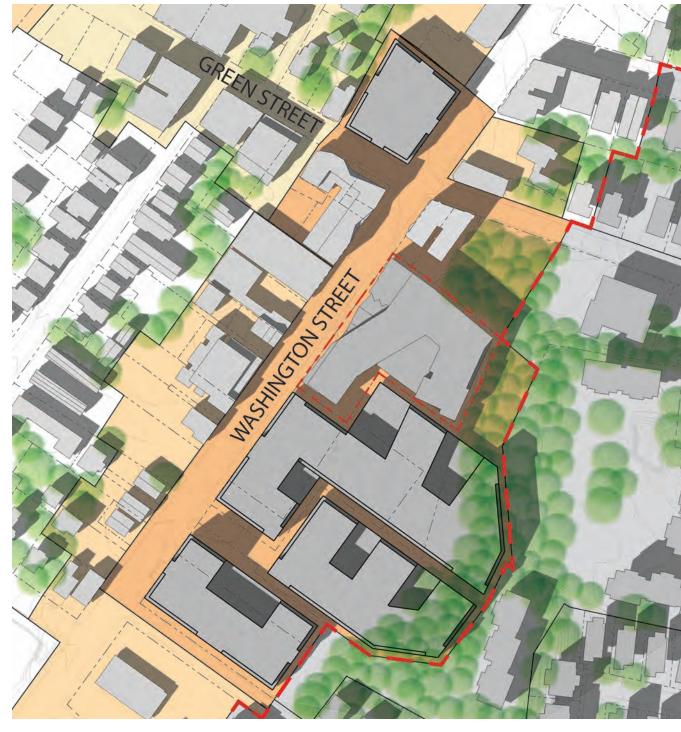

## URBAN ANALYSIS

UNDERSTANDING SITE CONTEXT - EXISTING CONDITIONS

, EXISTING CONDITIONS

, PROPOSED APPROVED

, FUTURE POTENTIAL