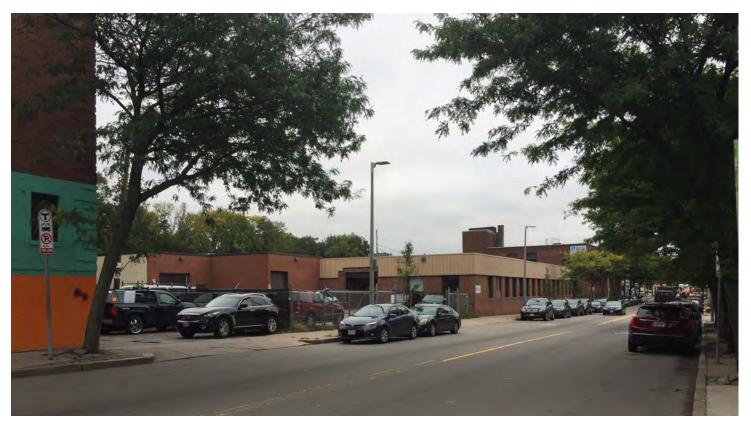

## URBAN ANALYSIS

UNDERSTANDING SITE CONTEXT - EXISTING CONDITIONS

, EXISTING CONDITIONS

, PROPOSED APPROVED

, FUTURE POTENTIAL