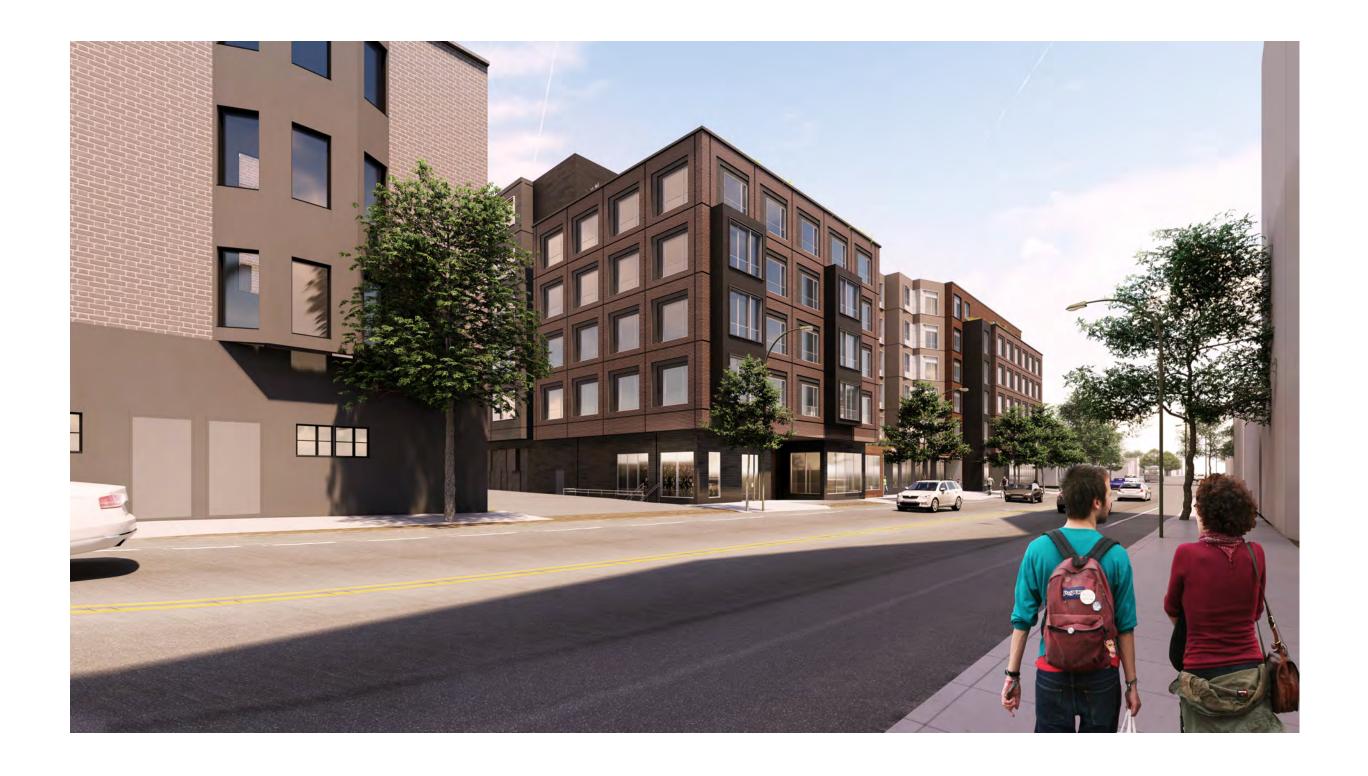

## BUILDING MASSING

- COURTYARD SCALE AND DISTANCE ACROSS WINDOWS
- COUTYARD BUILDING TYPOLOGIES
- SYMMETRY IN SETBACKS ALONG WASHINGTON STREET
- **VOLUME MASSES DISJOINTED**
- , EVOLUTION OF MASSING











, PROPOSED











, PROPOSED











, PROPOSED











, PROPOSED









, PNF , PROPOSED















# PLAN/LANDSCAPE

- , EVOLUTION OF PLAN
- REDUCED CURB CUT ALONG WASHINGTON
- ACTIVATED STREET EDGE
- PROGRAM OF OPEN SPACES
- DEPTH OF ENTRY PLAZA
- INHABITABLE GREEN ROOF ABOVE ENTRY









#### **WASHINGTON STREET**



#### **WASHINGTON STREET**



, PNF





























, DESIGN







## FACADE STUDIES

- DEVELOPMENT OF ALL FACADES
- VERTICAL MODULATION OF FACADE









































































































, PNF











, PNF