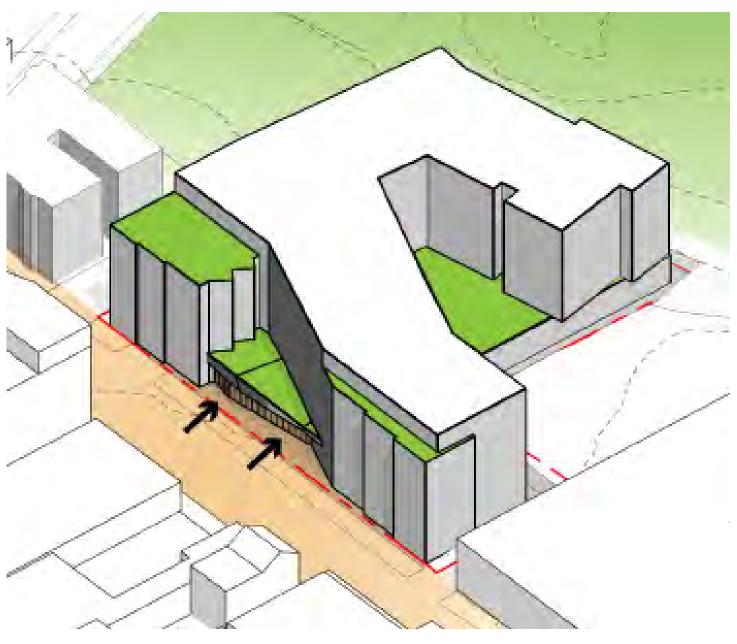

## BUILDING MASSING

- COURTYARD SCALE AND DISTANCE ACROSS WINDOWS
- COUTYARD BUILDING TYPOLOGIES
- SYMMETRY IN SETBACKS ALONG WASHINGTON STREET
- **VOLUME MASSES DISJOINTED**
- , EVOLUTION OF MASSING

, PROPOSED

, PROPOSED

, PROPOSED

, PROPOSED

, PNF , PROPOSED