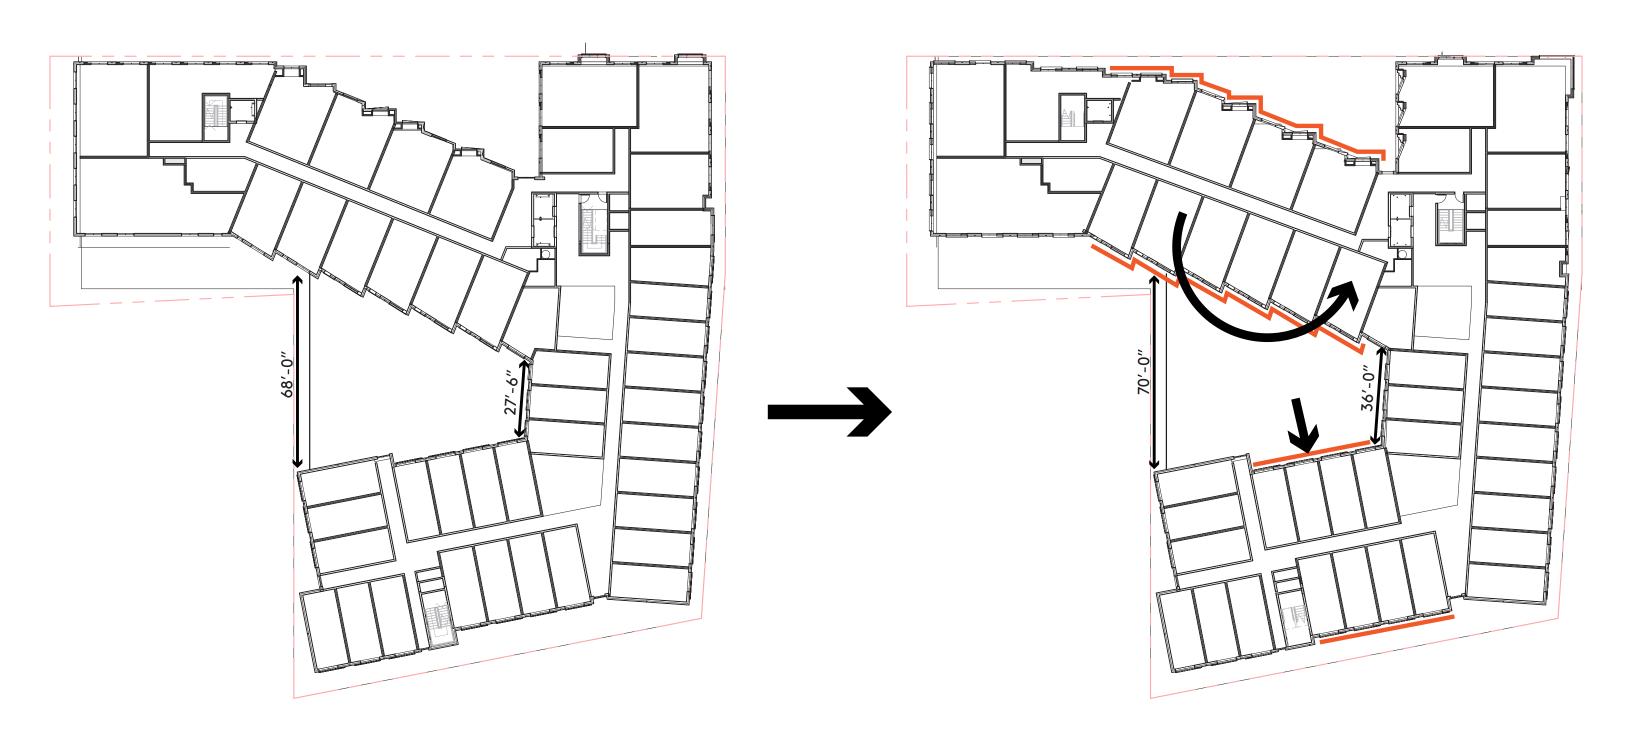

## BUILDING MASSING

- COURTYARD SCALE AND DISTANCE ACROSS WINDOWS
- COUTYARD BUILDING TYPOLOGIES
- SYMMETRY IN SETBACKS ALONG WASHINGTON STREET
- **VOLUME MASSES DISJOINTED**
- , EVOLUTION OF MASSING

, PROPOSED

# PLAN/LANDSCAPE

- , EVOLUTION OF PLAN
- REDUCED CURB CUT ALONG WASHINGTON
- ACTIVATED STREET EDGE
- PROGRAM OF OPEN SPACES
- DEPTH OF ENTRY PLAZA
- INHABITABLE GREEN ROOF ABOVE ENTRY