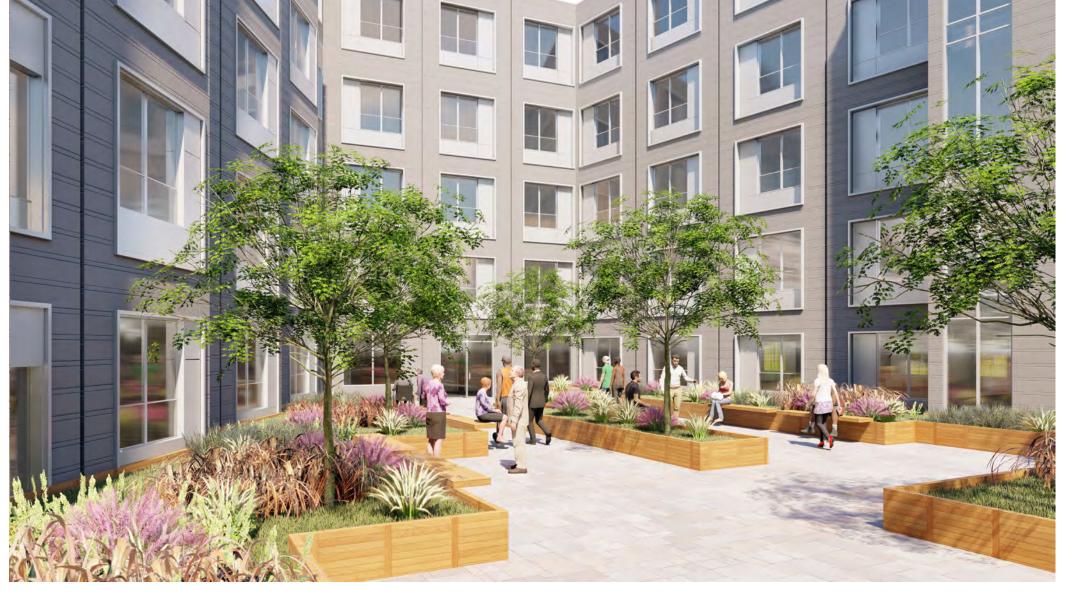

## BUILDING MASSING

- COURTYARD SCALE AND DISTANCE ACROSS WINDOWS
- COUTYARD BUILDING TYPOLOGIES
- SYMMETRY IN SETBACKS ALONG WASHINGTON STREET
- **VOLUME MASSES DISJOINTED**
- , EVOLUTION OF MASSING

, PROPOSED

# PLAN/LANDSCAPE

- , EVOLUTION OF PLAN
- REDUCED CURB CUT ALONG WASHINGTON
- ACTIVATED STREET EDGE
- PROGRAM OF OPEN SPACES
- DEPTH OF ENTRY PLAZA
- INHABITABLE GREEN ROOF ABOVE ENTRY