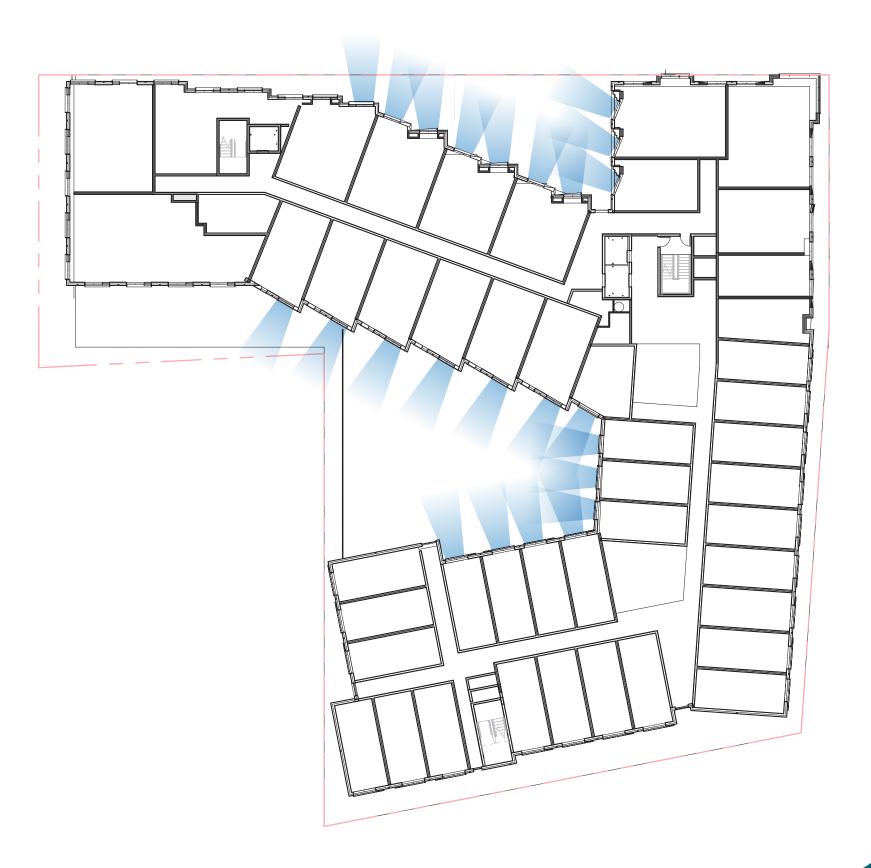

## BUILDING MASSING

- COURTYARD SCALE AND DISTANCE ACROSS WINDOWS
- COUTYARD BUILDING TYPOLOGIES
- SYMMETRY IN SETBACKS ALONG WASHINGTON STREET
- **VOLUME MASSES DISJOINTED**
- , EVOLUTION OF MASSING

, PROPOSED