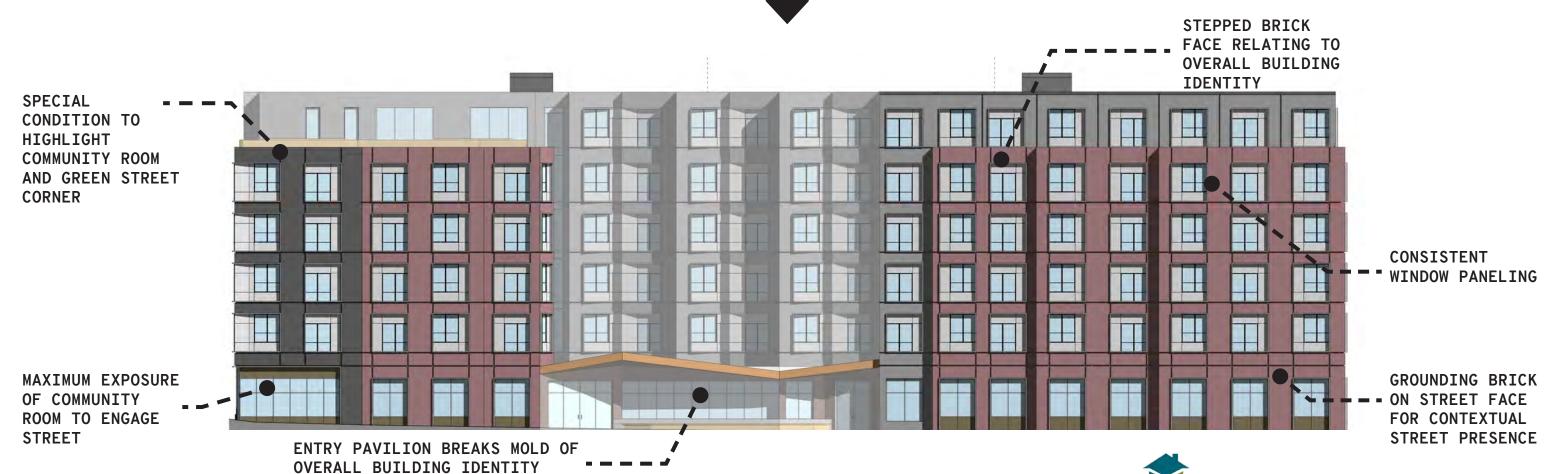

## FACADE STUDIES

- DEVELOPMENT OF ALL FACADES
- VERTICAL MODULATION OF FACADE

, PNF

, PNF