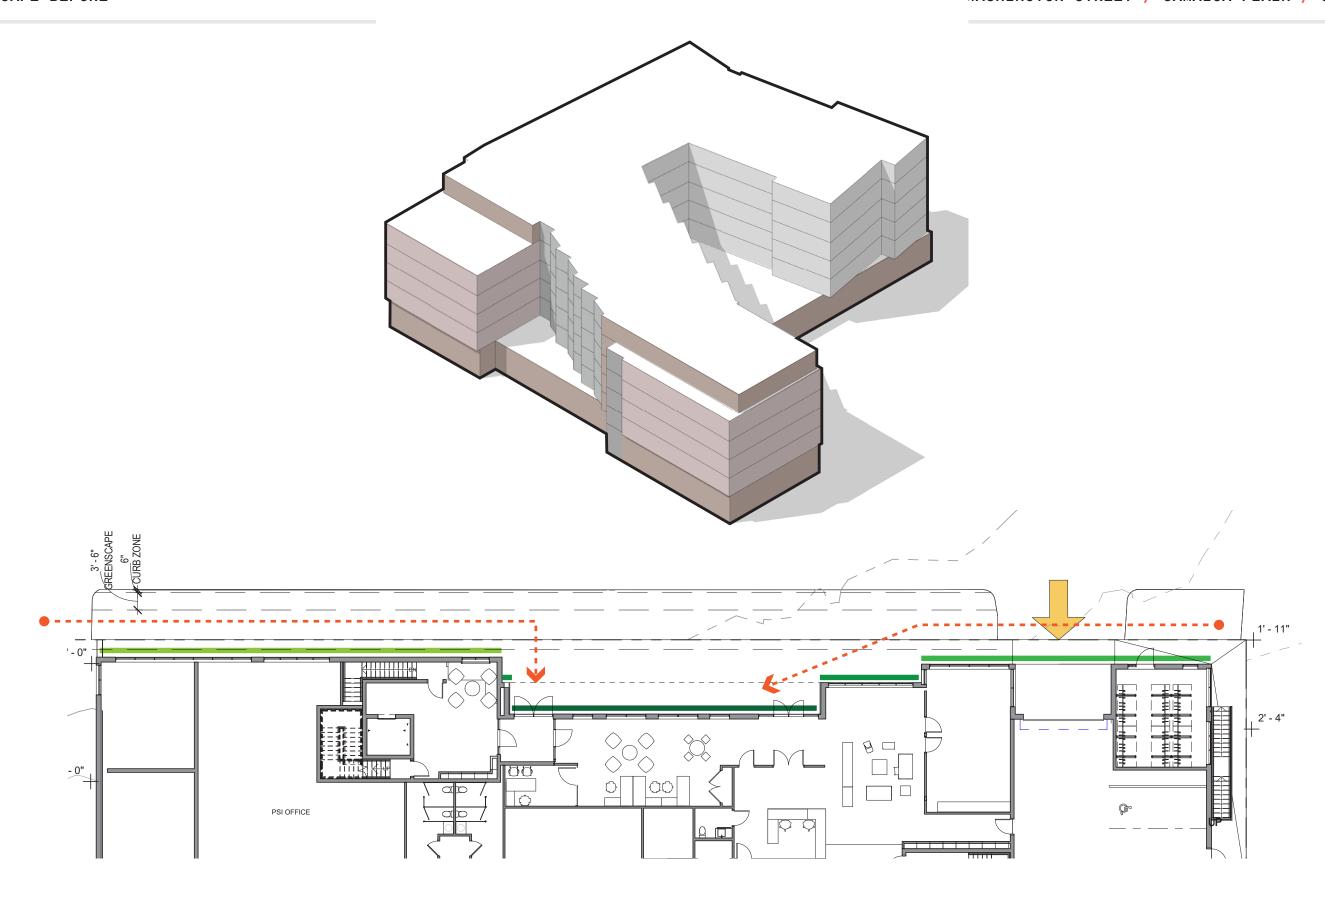

# PLAN/LANDSCAPE

- , EVOLUTION OF PLAN
- REDUCED CURB CUT ALONG WASHINGTON
- ACTIVATED STREET EDGE
- PROGRAM OF OPEN SPACES
- DEPTH OF ENTRY PLAZA
- INHABITABLE GREEN ROOF ABOVE ENTRY

#### **WASHINGTON STREET**