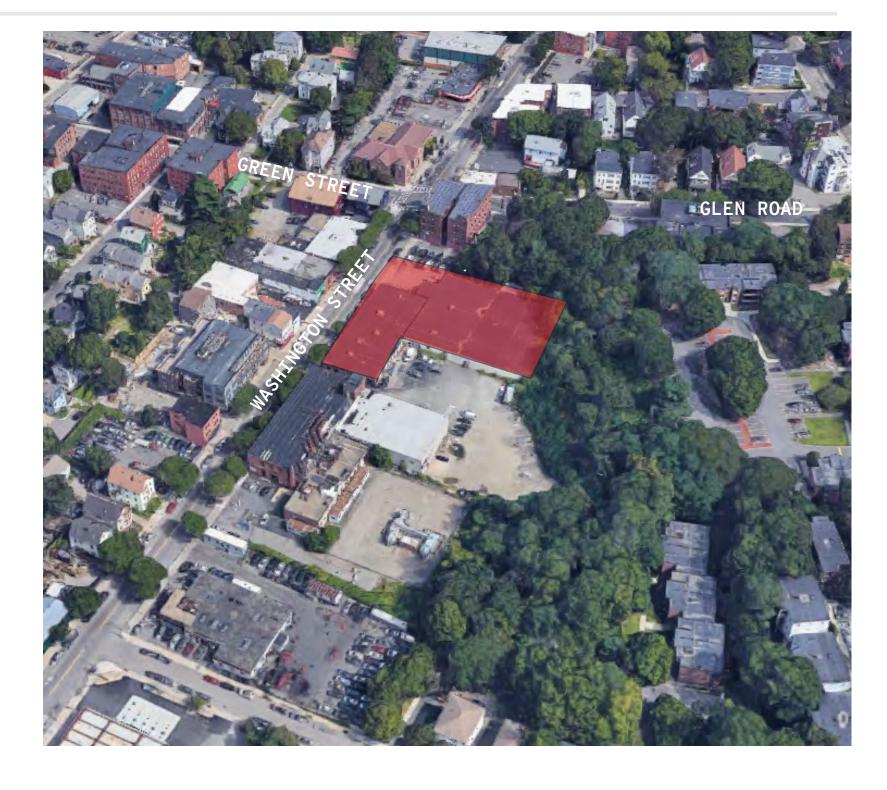

## URBAN ANALYSIS

UNDERSTANDING SITE CONTEXT - EXISTING CONDITIONS

, EXISTING CONDITIONS

, PROPOSED APPROVED

, FUTURE POTENTIAL