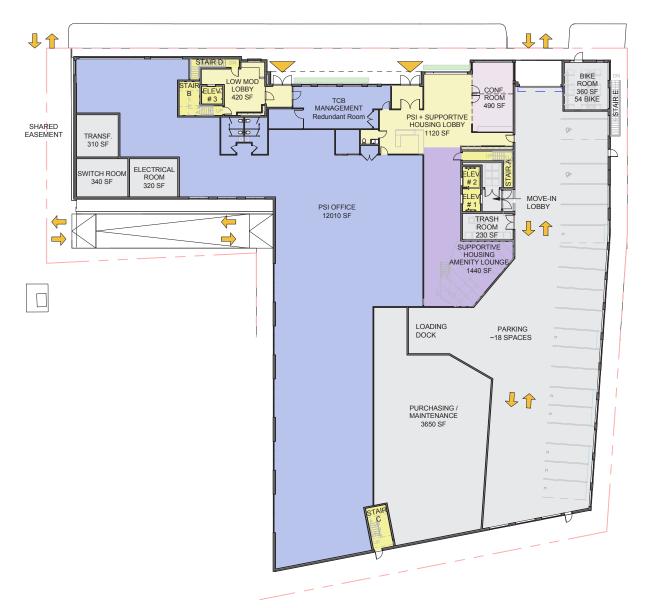

# PLAN/LANDSCAPE

- , EVOLUTION OF PLAN
- REDUCED CURB CUT ALONG WASHINGTON
- ACTIVATED STREET EDGE
- PROGRAM OF OPEN SPACES
- DEPTH OF ENTRY PLAZA
- INHABITABLE GREEN ROOF ABOVE ENTRY