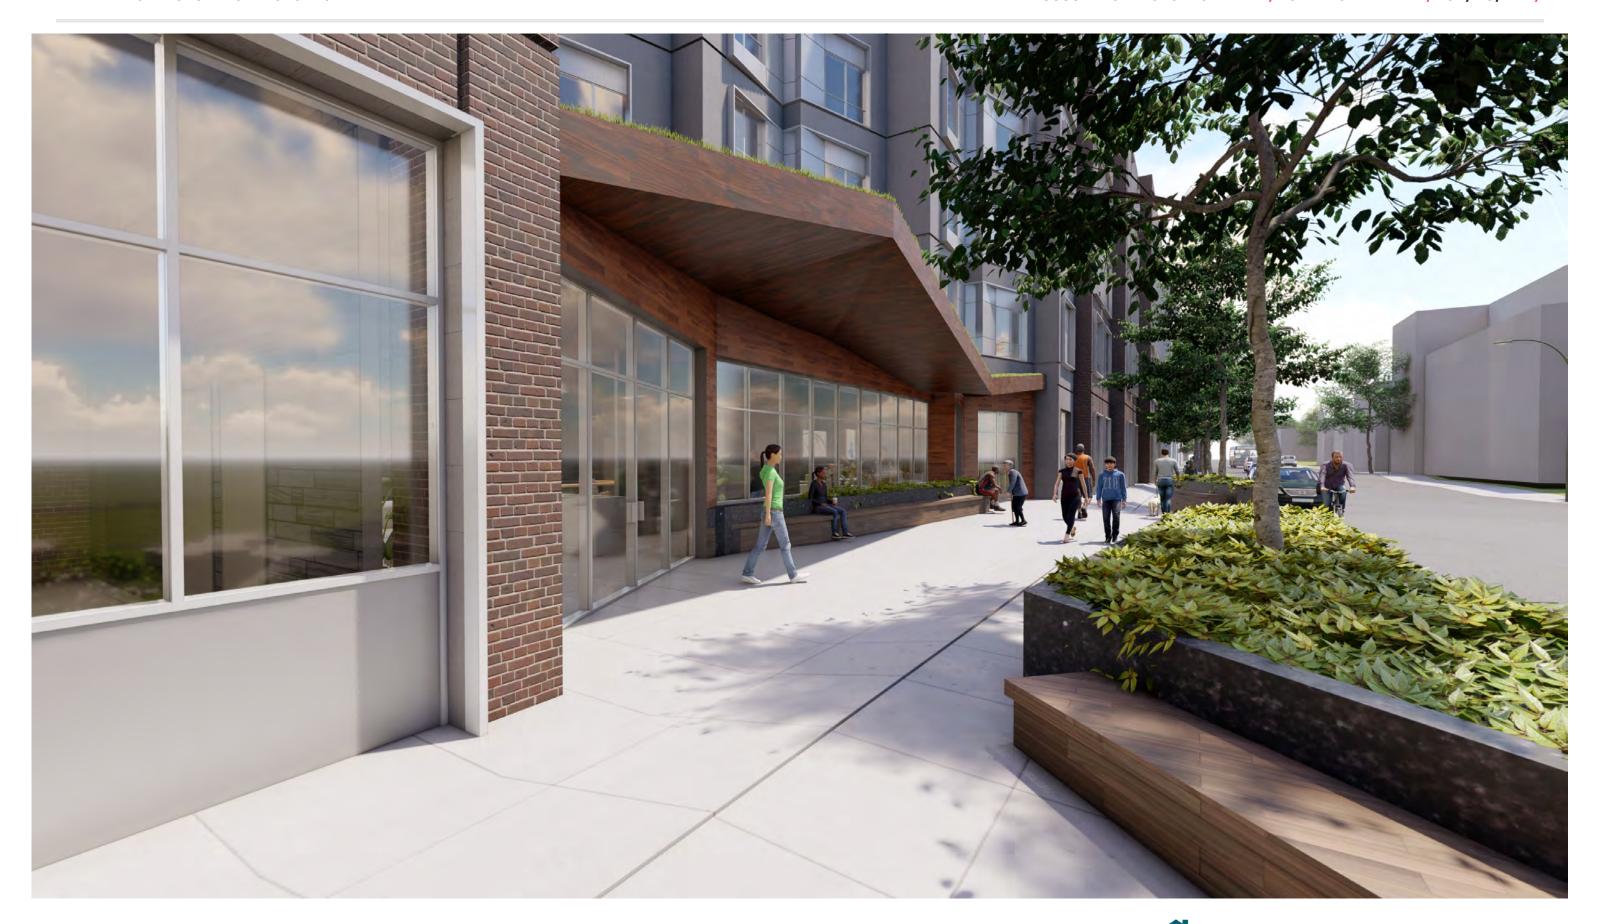

# PLAN/LANDSCAPE

- , EVOLUTION OF PLAN
- REDUCED CURB CUT ALONG WASHINGTON
- ACTIVATED STREET EDGE
- PROGRAM OF OPEN SPACES
- DEPTH OF ENTRY PLAZA
- INHABITABLE GREEN ROOF ABOVE ENTRY

#### **WASHINGTON STREET**

#### **WASHINGTON STREET**

, PNF

, DESIGN