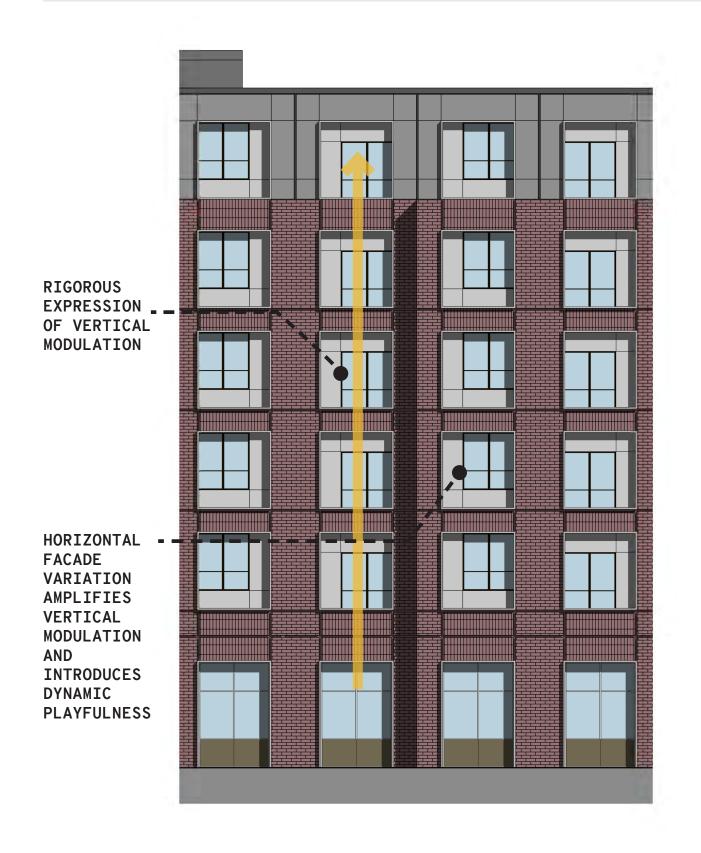

## FACADE STUDIES

- DEVELOPMENT OF ALL FACADES
- VERTICAL MODULATION OF FACADE

, PNF

, PNF