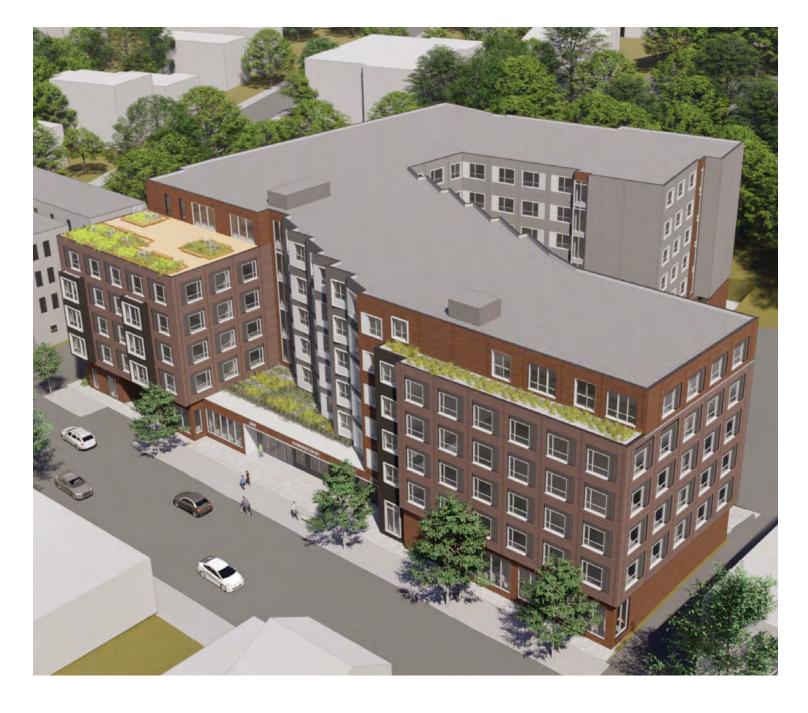

## BUILDING MASSING

- COURTYARD SCALE AND DISTANCE ACROSS WINDOWS
- COUTYARD BUILDING TYPOLOGIES
- SYMMETRY IN SETBACKS ALONG WASHINGTON STREET
- **VOLUME MASSES DISJOINTED**
- , EVOLUTION OF MASSING

, PROPOSED

, PROPOSED

, PROPOSED

, PROPOSED

, PNF , PROPOSED

# PLAN/LANDSCAPE

- , EVOLUTION OF PLAN
- REDUCED CURB CUT ALONG WASHINGTON
- ACTIVATED STREET EDGE
- PROGRAM OF OPEN SPACES
- DEPTH OF ENTRY PLAZA
- INHABITABLE GREEN ROOF ABOVE ENTRY